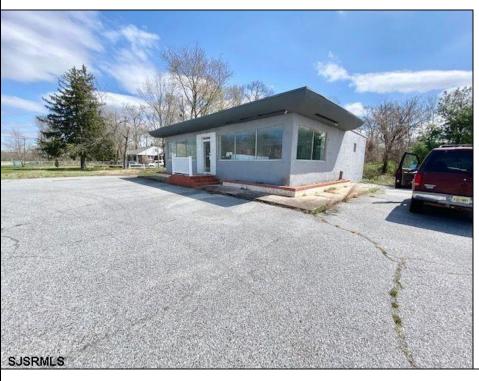

## COMMENTS

\*\*\*\*\*\*\*\*\*\*PRIME COMMERCIAL PROPERTY JUST OFF ROUE 30 ON HIGHWAY ROUTE 206\*\*\*\*\*\* GREAT EXPOSURE FORMERLY MARY\'S RESTAURANT WAS PREVIOUSLY APPROVED FOR A USED/PREOWNED CAR LOT. MULTIPLE POSSIBLE USES W/ APPROVALS/ RESTAURANT, USED CARS, CANNABIS SALES/RETAIL SALE SHOWN W/ APPOINTMENT! LOW TAXES, SOLID BUILDING-TREMENDOUS OPPORTUNITY TO OWN YOUR OEN BUSINESS---ENDLESS POSSIBLITIES W/ LARGED PAVED PARKING LOT AND **EXISTING SIGN!** 

## **PROPERTY DETAILS**

Exterior OutsideFeatures ParkingGarage Stucco Restrooms 11 or More Spaces Security Light/System Off Street See Remarks Paved

Sign

Storage Building

Ask for Michelle Benson Berger Realty Inc 3160 Asbury Avenue, Ocean City Call: 609-399-0076