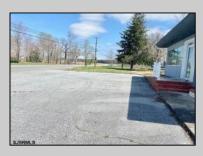

## COMMENTS

\*\*\*\*\*\*\*\*\*\*PRIME COMMERCIAL PROPERTY JUST OFF ROUE 30 ON HIGHWAY ROUTE 206\*\*\*\*\*\* GREAT EXPOSURE FORMERLY MARY\'S RESTAURANT WAS PREVIOUSLY APPROVED FOR A USED/PREOWNED CAR LOT. MULTIPLE POSSIBLE USES W/ APPROVALS/ RESTAURANT, USED CARS, CANNABIS SALES/RETAIL SALE SHOWN W/ APPOINTMENT! LOW TAXES, SOLID BUILDING-TREMENDOUS OPPORTUNITY TO OWN YOUR OEN BUSINESS---ENDLESS POSSIBLITIES W/ LARGED PAVED PARKING LOT AND **EXISTING SIGN!** 

## **PROPERTY DETAILS**

Exterior OutsideFeatures ParkingGarage Stucco Restrooms 11 or More Spaces Security Light/System Off Street See Remarks Paved

Sign

Storage Building

Ask for Michelle Benson Berger Realty Inc 3160 Asbury Avenue, Ocean City Call: 609-399-0076