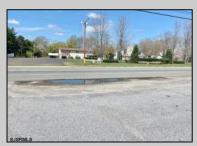

## COMMENTS

\*\*\*\*\*\*\*\*PRIME COMMERCIAL PROPERTY JUST OFF ROUE 30 ON HIGHWAY ROUTE 206\*\*\*\*\*\* GREAT EXPOSURE FORMERLY MARY\'S RESTAURANT WAS PREVIOUSLY APPROVED FOR A USED/PREOWNED CAR LOT. MULTIPLE POSSIBLE USES W/ APPROVALS/ RESTAURANT, USED CARS, CANNABIS SALES/RETAIL SALE SHOWN W/ APPOINTMENT! LOW TAXES, SOLID BUILDING-TREMENDOUS OPPORTUNITY TO OWN YOUR OEN BUSINESS---ENDLESS POSSIBLITIES W/ LARGED PAVED PARKING LOT AND **EXISTING SIGN!** 

## **PROPERTY DETAILS**

Exterior OutsideFeatures ParkingGarage Stucco Restrooms 11 or More Spaces Security Light/System Off Street See Remarks Paved

Sign

Storage Building

**SJSRMLS** 

Ask for Linda Watts Berger Realty Inc 1670 Boardwalk, Ocean City Call: 609-391-0500 Email to: ljw@bergerrealty.com