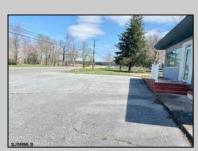

## COMMENTS

\*\*\*\*\*\*\*\*PRIME COMMERCIAL PROPERTY JUST OFF ROUE 30 ON HIGHWAY ROUTE 206\*\*\*\*\*\* GREAT EXPOSURE FORMERLY MARY\'S RESTAURANT WAS PREVIOUSLY APPROVED FOR A USED/PREOWNED CAR LOT. MULTIPLE POSSIBLE USES W/ APPROVALS/ RESTAURANT, USED CARS, CANNABIS SALES/RETAIL SALE SHOWN W/ APPOINTMENT! LOW TAXES, SOLID BUILDING-TREMENDOUS OPPORTUNITY TO OWN YOUR OEN BUSINESS---ENDLESS POSSIBLITIES W/ LARGED PAVED PARKING LOT AND **EXISTING SIGN!** 

## **PROPERTY DETAILS**

Exterior OutsideFeatures ParkingGarage Stucco Restrooms 11 or More Spaces Security Light/System Off Street See Remarks Paved

Sign

Storage Building

**SJSRMLS** 

Ask for Linda Watts Berger Realty Inc 1670 Boardwalk, Ocean City Call: 609-391-0500 Email to: ljw@bergerrealty.com