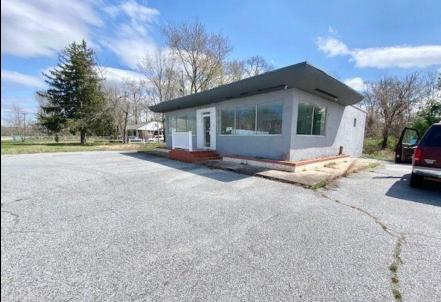

## COMMENTS

\*\*\*\*\*\*\*\*PRIME COMMERCIAL PROPERTY JUST OFF ROUE 30 ON HIGHWAY ROUTE 206\*\*\*\*\*\* GREAT EXPOSURE FORMERLY MARY\'S RESTAURANT WAS PREVIOUSLY APPROVED FOR A USED/PREOWNED CAR LOT. MULTIPLE POSSIBLE USES W/ APPROVALS/ RESTAURANT, USED CARS, CANNABIS SALES/RETAIL SALE SHOWN W/ APPOINTMENT! LOW TAXES, SOLID BUILDING-TREMENDOUS OPPORTUNITY TO OWN YOUR OEN BUSINESS---ENDLESS POSSIBLITIES W/ LARGED PAVED PARKING LOT AND **EXISTING SIGN!** 

## **PROPERTY DETAILS**

Exterior OutsideFeatures ParkingGarage Stucco Restrooms 11 or More Spaces Security Light/System Off Street See Remarks Paved

Sign

Storage Building

**SJSRMLS** 

Ask for Linda Watts Berger Realty Inc 1670 Boardwalk, Ocean City Call: 609-391-0500 Email to: ljw@bergerrealty.com