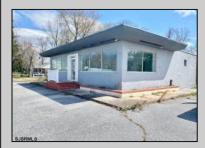

## COMMENTS

\*\*\*\*\*\*\*\*PRIME COMMERCIAL PROPERTY JUST OFF ROUE 30 ON HIGHWAY ROUTE 206\*\*\*\*\*\* GREAT EXPOSURE FORMERLY MARY\'S RESTAURANT WAS PREVIOUSLY APPROVED FOR A USED/PREOWNED CAR LOT. MULTIPLE POSSIBLE USES W/ APPROVALS/ RESTAURANT, USED CARS, CANNABIS SALES/RETAIL SALE SHOWN W/ APPOINTMENT! LOW TAXES, SOLID BUILDING-TREMENDOUS OPPORTUNITY TO OWN YOUR OEN BUSINESS---ENDLESS POSSIBLITIES W/ LARGED PAVED PARKING LOT AND **EXISTING SIGN!** 

## **PROPERTY DETAILS**

Exterior OutsideFeatures ParkingGarage Stucco Restrooms 11 or More Spaces Security Light/System Off Street See Remarks Paved

Sign

Storage Building

**SJSRMLS** 

Ask for Linda Watts Berger Realty Inc 1670 Boardwalk, Ocean City Call: 609-391-0500 Email to: ljw@bergerrealty.com