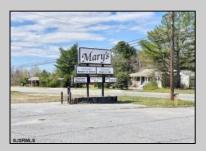

## COMMENTS

\*\*\*\*\*\*\*\*PRIME COMMERCIAL PROPERTY JUST OFF ROUE 30 ON HIGHWAY ROUTE 206\*\*\*\*\*\* GREAT EXPOSURE FORMERLY MARY\'S RESTAURANT WAS PREVIOUSLY APPROVED FOR A USED/PREOWNED CAR LOT. MULTIPLE POSSIBLE USES W/ APPROVALS/ RESTAURANT, USED CARS, CANNABIS SALES/RETAIL SALE SHOWN W/ APPOINTMENT! LOW TAXES, SOLID BUILDING-TREMENDOUS OPPORTUNITY TO OWN YOUR OEN BUSINESS---ENDLESS POSSIBLITIES W/ LARGED PAVED PARKING LOT AND **EXISTING SIGN!** 

## **PROPERTY DETAILS**

Exterior OutsideFeatures ParkingGarage Stucco Restrooms 11 or More Spaces Security Light/System Off Street See Remarks Paved

Sign

Storage Building

**SJSRMLS** 

Ask for Linda Watts Berger Realty Inc 1670 Boardwalk, Ocean City Call: 609-391-0500 Email to: ljw@bergerrealty.com