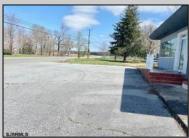

## COMMENTS

\*\*\*\*\*\*\*\*\*\*\*PRIME COMMERCIAL PROPERTY JUST OFF ROUE 30 ON HIGHWAY ROUTE 206\*\*\*\*\*\*\*\*\*\*\* GREAT EXPOSURE FORMERLY MARY\'S RESTAURANT WAS PREVIOUSLY APPROVED FOR A USED/PREOWNED CAR LOT. MULTIPLE POSSIBLE USES W/ APPROVALS/ RESTAURANT, USED CARS, CANNABIS SALES/RETAIL SALE SHOWN W/ APPOINTMENT! LOW TAXES, SOLID BUILDING-TREMENDOUS OPPORTUNITY TO OWN YOUR OEN BUSINESS---ENDLESS POSSIBLITIES W/ LARGED PAVED PARKING LOT AND **EXISTING SIGN!** 

## **PROPERTY DETAILS**

OutsideFeatures ParkingGarage 11 or More Spaces Security Light/System Off Street Paved

Storage Building

Restrooms

Sign

See Remarks