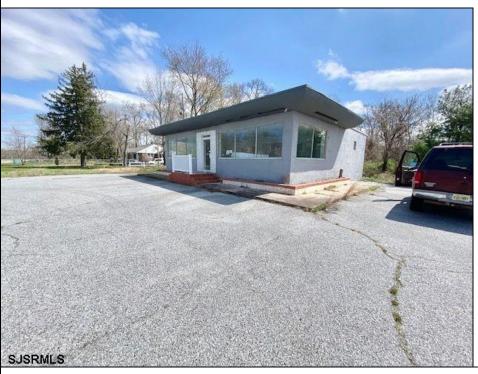

## COMMENTS

\*\*\*\*\*\*\*\*\*\*\*PRIME COMMERCIAL PROPERTY JUST OFF ROUE 30 ON HIGHWAY ROUTE 206\*\*\*\*\*\*\*\*\*\*\* GREAT EXPOSURE FORMERLY MARY\'S RESTAURANT WAS PREVIOUSLY APPROVED FOR A USED/PREOWNED CAR LOT. MULTIPLE POSSIBLE USES W/ APPROVALS/ RESTAURANT, USED CARS, CANNABIS SALES/RETAIL SALE SHOWN W/ APPOINTMENT! LOW TAXES, SOLID BUILDING-TREMENDOUS OPPORTUNITY TO OWN YOUR OEN BUSINESS---ENDLESS POSSIBLITIES W/ LARGED PAVED PARKING LOT AND **EXISTING SIGN!** 

Exterior Stucco

## **PROPERTY DETAILS**

OutsideFeatures ParkingGarage 11 or More Spaces Security Light/System Off Street Paved

Storage Building

Restrooms

Sign

See Remarks