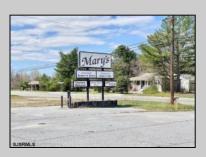

## COMMENTS

\*\*\*\*\*\*\*\*\*\*\*PRIME COMMERCIAL PROPERTY JUST OFF ROUE 30 ON HIGHWAY ROUTE 206\*\*\*\*\*\*\*\*\*\*\* GREAT EXPOSURE FORMERLY MARY\'S RESTAURANT WAS PREVIOUSLY APPROVED FOR A USED/PREOWNED CAR LOT. MULTIPLE POSSIBLE USES W/ APPROVALS/ RESTAURANT, USED CARS, CANNABIS SALES/RETAIL SALE SHOWN W/ APPOINTMENT! LOW TAXES, SOLID BUILDING-TREMENDOUS OPPORTUNITY TO OWN YOUR OEN BUSINESS---ENDLESS POSSIBLITIES W/ LARGED PAVED PARKING LOT AND **EXISTING SIGN!** 

## **PROPERTY DETAILS**

OutsideFeatures ParkingGarage 11 or More Spaces Security Light/System Off Street Paved

Storage Building

Restrooms

Sign

See Remarks