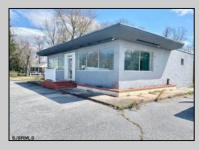

## COMMENTS

\*\*\*\*\*\*\*\*\*\*\*PRIME COMMERCIAL PROPERTY JUST OFF ROUE 30 ON HIGHWAY ROUTE 206\*\*\*\*\*\*\*\*\*\*\* GREAT EXPOSURE FORMERLY MARY\'S RESTAURANT WAS PREVIOUSLY APPROVED FOR A USED/PREOWNED CAR LOT. MULTIPLE POSSIBLE USES W/ APPROVALS/ RESTAURANT, USED CARS, CANNABIS SALES/RETAIL SALE SHOWN W/ APPOINTMENT! LOW TAXES, SOLID BUILDING-TREMENDOUS OPPORTUNITY TO OWN YOUR OEN BUSINESS---ENDLESS POSSIBLITIES W/ LARGED PAVED PARKING LOT AND **EXISTING SIGN!** 

Exterior Stucco