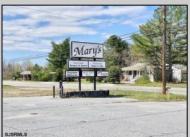

## COMMENTS

\*\*\*\*\*\*\*\*PRIME COMMERCIAL PROPERTY JUST OFF ROUE 30 ON HIGHWAY ROUTE 206\*\*\*\*\*\* GREAT EXPOSURE FORMERLY MARY\'S RESTAURANT WAS PREVIOUSLY APPROVED FOR A USED/PREOWNED CAR LOT. MULTIPLE POSSIBLE USES W/ APPROVALS/ RESTAURANT, USED CARS, CANNABIS SALES/RETAIL SALE SHOWN W/ APPOINTMENT! LOW TAXES, SOLID BUILDING-TREMENDOUS OPPORTUNITY TO OWN YOUR OEN BUSINESS---ENDLESS POSSIBLITIES W/ LARGED PAVED PARKING LOT AND **EXISTING SIGN!** 

## **PROPERTY DETAILS**

Exterior OutsideFeatures ParkingGarage Stucco Restrooms 11 or More Spaces Security Light/System Off Street

See Remarks Paved

Sign Storage Building