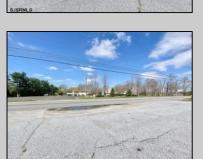

## COMMENTS

\*\*\*\*\*\*\*\*PRIME COMMERCIAL PROPERTY JUST OFF ROUE 30 ON HIGHWAY ROUTE 206\*\*\*\*\*\* GREAT EXPOSURE FORMERLY MARY\'S RESTAURANT WAS PREVIOUSLY APPROVED FOR A USED/PREOWNED CAR LOT. MULTIPLE POSSIBLE USES W/ APPROVALS/ RESTAURANT, USED CARS, CANNABIS SALES/RETAIL SALE SHOWN W/ APPOINTMENT! LOW TAXES, SOLID BUILDING-TREMENDOUS OPPORTUNITY TO OWN YOUR OEN BUSINESS---ENDLESS POSSIBLITIES W/ LARGED PAVED PARKING LOT AND **EXISTING SIGN!** 

## **PROPERTY DETAILS**

Exterior OutsideFeatures ParkingGarage Stucco Restrooms 11 or More Spaces Security Light/System Off Street

See Remarks Paved

Sign Storage Building