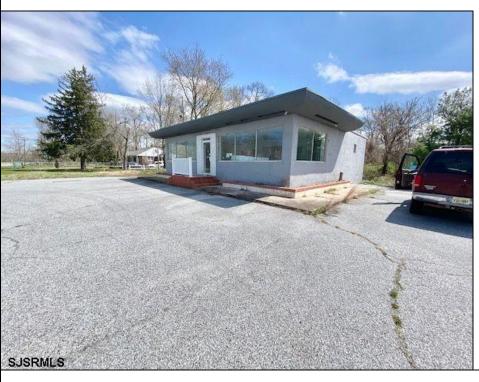

## COMMENTS

\*\*\*\*\*\*\*\*PRIME COMMERCIAL PROPERTY JUST OFF ROUE 30 ON HIGHWAY ROUTE 206\*\*\*\*\*\* GREAT EXPOSURE FORMERLY MARY\'S RESTAURANT WAS PREVIOUSLY APPROVED FOR A USED/PREOWNED CAR LOT. MULTIPLE POSSIBLE USES W/ APPROVALS/ RESTAURANT, USED CARS, CANNABIS SALES/RETAIL SALE SHOWN W/ APPOINTMENT! LOW TAXES, SOLID BUILDING-TREMENDOUS OPPORTUNITY TO OWN YOUR OEN BUSINESS---ENDLESS POSSIBLITIES W/ LARGED PAVED PARKING LOT AND **EXISTING SIGN!** 

## **PROPERTY DETAILS**

Exterior OutsideFeatures ParkingGarage Stucco Restrooms 11 or More Spaces Security Light/System Off Street

See Remarks Paved

Sign Storage Building