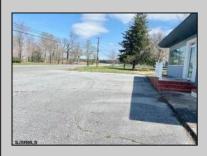

## COMMENTS

\*\*\*\*\*\*\*\*PRIME COMMERCIAL PROPERTY JUST OFF ROUE 30 ON HIGHWAY ROUTE 206\*\*\*\*\*\* GREAT EXPOSURE FORMERLY MARY\'S RESTAURANT WAS PREVIOUSLY APPROVED FOR A USED/PREOWNED CAR LOT. MULTIPLE POSSIBLE USES W/ APPROVALS/ RESTAURANT, USED CARS, CANNABIS SALES/RETAIL SALE SHOWN W/ APPOINTMENT! LOW TAXES, SOLID BUILDING-TREMENDOUS OPPORTUNITY TO OWN YOUR OEN BUSINESS---ENDLESS POSSIBLITIES W/ LARGED PAVED PARKING LOT AND **EXISTING SIGN!** 

## **PROPERTY DETAILS**

Exterior OutsideFeatures ParkingGarage Stucco Restrooms 11 or More Spaces Security Light/System Off Street

See Remarks Paved

Sign Storage Building