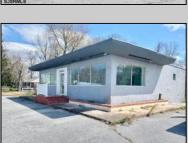

## COMMENTS

\*\*\*\*\*\*\*\*PRIME COMMERCIAL PROPERTY JUST OFF ROUE 30 ON HIGHWAY ROUTE 206\*\*\*\*\*\* GREAT EXPOSURE FORMERLY MARY\'S RESTAURANT WAS PREVIOUSLY APPROVED FOR A USED/PREOWNED CAR LOT. MULTIPLE POSSIBLE USES W/ APPROVALS/ RESTAURANT, USED CARS, CANNABIS SALES/RETAIL SALE SHOWN W/ APPOINTMENT! LOW TAXES, SOLID BUILDING-TREMENDOUS OPPORTUNITY TO OWN YOUR OEN BUSINESS---ENDLESS POSSIBLITIES W/ LARGED PAVED PARKING LOT AND **EXISTING SIGN!** 

## **PROPERTY DETAILS**

Exterior OutsideFeatures ParkingGarage Stucco Restrooms 11 or More Spaces Security Light/System Off Street

See Remarks Paved

Sign Storage Building