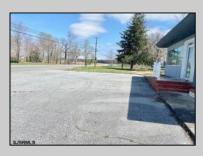

## COMMENTS

\*\*\*\*\*\*\*\*\*\*PRIME COMMERCIAL PROPERTY JUST OFF ROUE 30 ON HIGHWAY ROUTE 206\*\*\*\*\*\* GREAT EXPOSURE FORMERLY MARY\'S RESTAURANT WAS PREVIOUSLY APPROVED FOR A USED/PREOWNED CAR LOT. MULTIPLE POSSIBLE USES W/ APPROVALS/ RESTAURANT, USED CARS, CANNABIS SALES/RETAIL SALE SHOWN W/ APPOINTMENT! LOW TAXES, SOLID BUILDING-TREMENDOUS OPPORTUNITY TO OWN YOUR OEN BUSINESS---ENDLESS POSSIBLITIES W/ LARGED PAVED PARKING LOT AND **EXISTING SIGN!** 

## **PROPERTY DETAILS**

Exterior OutsideFeatures ParkingGarage Stucco Restrooms 11 or More Spaces Security Light/System Off Street Paved

See Remarks Sign

Storage Building

Ask for Karen A. Becker Berger Realty Inc 3160 Asbury Avenue, Ocean City Call: 609-399-0076