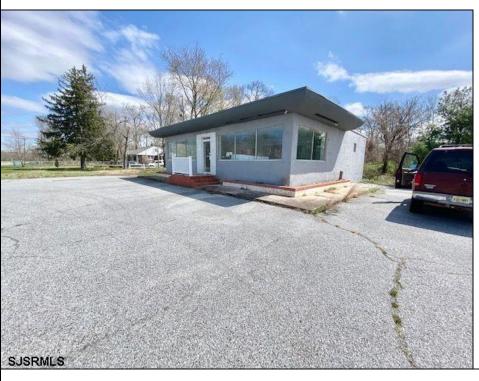

## COMMENTS

\*\*\*\*\*\*\*\*\*\*PRIME COMMERCIAL PROPERTY JUST OFF ROUE 30 ON HIGHWAY ROUTE 206\*\*\*\*\*\* GREAT EXPOSURE FORMERLY MARY\'S RESTAURANT WAS PREVIOUSLY APPROVED FOR A USED/PREOWNED CAR LOT. MULTIPLE POSSIBLE USES W/ APPROVALS/ RESTAURANT, USED CARS, CANNABIS SALES/RETAIL SALE SHOWN W/ APPOINTMENT! LOW TAXES, SOLID BUILDING-TREMENDOUS OPPORTUNITY TO OWN YOUR OEN BUSINESS---ENDLESS POSSIBLITIES W/ LARGED PAVED PARKING LOT AND **EXISTING SIGN!** 

## **PROPERTY DETAILS**

Exterior OutsideFeatures ParkingGarage Stucco Restrooms 11 or More Spaces Security Light/System Off Street Paved

See Remarks Sign

Storage Building

Ask for Karen A. Becker Berger Realty Inc 3160 Asbury Avenue, Ocean City Call: 609-399-0076