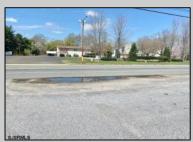

## COMMENTS

\*\*\*\*\*\*\*\*\*\*PRIME COMMERCIAL PROPERTY JUST OFF ROUE 30 ON HIGHWAY ROUTE 206\*\*\*\*\*\* GREAT EXPOSURE FORMERLY MARY\'S RESTAURANT WAS PREVIOUSLY APPROVED FOR A USED/PREOWNED CAR LOT. MULTIPLE POSSIBLE USES W/ APPROVALS/ RESTAURANT, USED CARS, CANNABIS SALES/RETAIL SALE SHOWN W/ APPOINTMENT! LOW TAXES, SOLID BUILDING-TREMENDOUS OPPORTUNITY TO OWN YOUR OEN BUSINESS---ENDLESS POSSIBLITIES W/ LARGED PAVED PARKING LOT AND **EXISTING SIGN!** 

## **PROPERTY DETAILS**

Exterior OutsideFeatures Stucco Restrooms

Security Light/System See Remarks

Sign Storage Building ParkingGarage 11 or More Spaces

Off Street Paved

Ask for John Clarke Berger Realty Inc 3160 Asbury Avenue, Ocean City Call: 609-399-0076