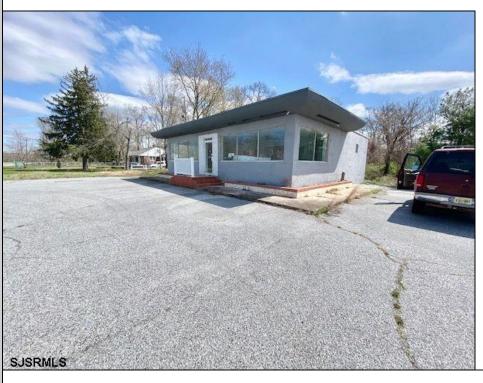

## COMMENTS

\*\*\*\*\*\*\*\*\*\*PRIME COMMERCIAL PROPERTY JUST OFF ROUE 30 ON HIGHWAY ROUTE 206\*\*\*\*\*\* GREAT EXPOSURE FORMERLY MARY\'S RESTAURANT WAS PREVIOUSLY APPROVED FOR A USED/PREOWNED CAR LOT. MULTIPLE POSSIBLE USES W/ APPROVALS/ RESTAURANT, USED CARS, CANNABIS SALES/RETAIL SALE SHOWN W/ APPOINTMENT! LOW TAXES, SOLID BUILDING-TREMENDOUS OPPORTUNITY TO OWN YOUR OEN BUSINESS---ENDLESS POSSIBLITIES W/ LARGED PAVED PARKING LOT AND **EXISTING SIGN!** 

## **PROPERTY DETAILS**

Exterior OutsideFeatures Stucco Restrooms

Security Light/System See Remarks

Sign Storage Building ParkingGarage 11 or More Spaces

Off Street Paved

Ask for John Clarke Berger Realty Inc 3160 Asbury Avenue, Ocean City Call: 609-399-0076