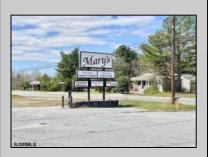

## COMMENTS

\*\*\*\*\*\*\*\*\*\*\*PRIME COMMERCIAL PROPERTY JUST OFF ROUE 30 ON HIGHWAY ROUTE 206\*\*\*\*\*\*\*\*\*\*\* GREAT EXPOSURE FORMERLY MARY\'S RESTAURANT WAS PREVIOUSLY APPROVED FOR A USED/PREOWNED CAR LOT. MULTIPLE POSSIBLE USES W/ APPROVALS/ RESTAURANT, USED CARS, CANNABIS SALES/RETAIL SALE SHOWN W/ APPOINTMENT! LOW TAXES, SOLID BUILDING-TREMENDOUS OPPORTUNITY TO OWN YOUR OEN BUSINESS---ENDLESS POSSIBLITIES W/ LARGED PAVED PARKING LOT AND **EXISTING SIGN!** 

## **PROPERTY DETAILS**

OutsideFeatures Restrooms Security Light/System See Remarks Paved Sign Storage Building

ParkingGarage 11 or More Spaces Off Street

Ask for Joyce McMahon Berger Realty Inc 3160 Asbury Avenue, Ocean City Call: 609-399-0076 Email to: jmm@bergerrealty.com