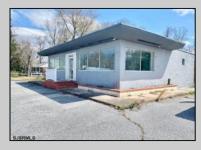

## COMMENTS

\*\*\*\*\*\*\*\*\*\*\*PRIME COMMERCIAL PROPERTY JUST OFF ROUE 30 ON HIGHWAY ROUTE 206\*\*\*\*\*\*\*\*\*\*\* GREAT EXPOSURE FORMERLY MARY\'S RESTAURANT WAS PREVIOUSLY APPROVED FOR A USED/PREOWNED CAR LOT. MULTIPLE POSSIBLE USES W/ APPROVALS/ RESTAURANT, USED CARS, CANNABIS SALES/RETAIL SALE SHOWN W/ APPOINTMENT! LOW TAXES, SOLID BUILDING-TREMENDOUS OPPORTUNITY TO OWN YOUR OEN BUSINESS---ENDLESS POSSIBLITIES W/ LARGED PAVED PARKING LOT AND **EXISTING SIGN!** 

Exterior Stucco