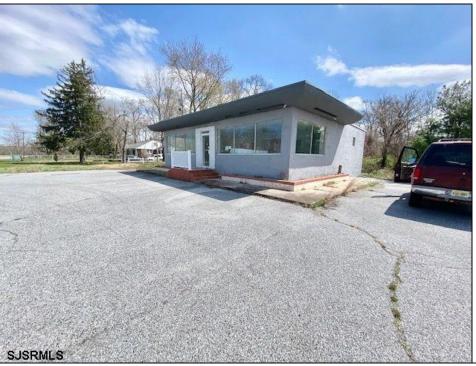

## COMMENTS

\*\*\*\*\*\*\*\*\*\*\*PRIME COMMERCIAL PROPERTY JUST OFF ROUE 30 ON HIGHWAY ROUTE 206\*\*\*\*\*\*\*\*\*\*\* GREAT EXPOSURE FORMERLY MARY\'S RESTAURANT WAS PREVIOUSLY APPROVED FOR A USED/PREOWNED CAR LOT. MULTIPLE POSSIBLE USES W/ APPROVALS/ RESTAURANT, USED CARS, CANNABIS SALES/RETAIL SALE SHOWN W/ APPOINTMENT! LOW TAXES, SOLID BUILDING-TREMENDOUS OPPORTUNITY TO OWN YOUR OEN BUSINESS---ENDLESS POSSIBLITIES W/ LARGED PAVED PARKING LOT AND **EXISTING SIGN!** 

Exterior Stucco

## **PROPERTY DETAILS**

OutsideFeatures Restrooms Security Light/System See Remarks Paved Sign Storage Building

ParkingGarage 11 or More Spaces Off Street

Ask for Joyce McMahon Berger Realty Inc 3160 Asbury Avenue, Ocean City Call: 609-399-0076 Email to: jmm@bergerrealty.com