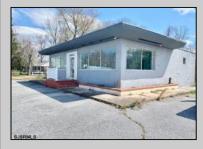

## COMMENTS

\*\*\*\*\*\*\*\*\*\*\*PRIME COMMERCIAL PROPERTY JUST OFF ROUE 30 ON HIGHWAY ROUTE 206\*\*\*\*\*\*\*\*\*\*\* GREAT EXPOSURE FORMERLY MARY\'S RESTAURANT WAS PREVIOUSLY APPROVED FOR A USED/PREOWNED CAR LOT. MULTIPLE POSSIBLE USES W/ APPROVALS/ RESTAURANT, USED CARS, CANNABIS SALES/RETAIL SALE SHOWN W/ APPOINTMENT! LOW TAXES, SOLID BUILDING-TREMENDOUS OPPORTUNITY TO OWN YOUR OEN BUSINESS---ENDLESS POSSIBLITIES W/ LARGED PAVED PARKING LOT AND **EXISTING SIGN!** 

Exterior Stucco