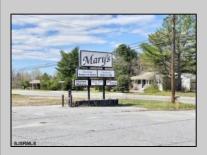

## COMMENTS

\*\*\*\*\*\*\*\*\*\*\*PRIME COMMERCIAL PROPERTY JUST OFF ROUE 30 ON HIGHWAY ROUTE 206\*\*\*\*\*\*\*\*\*\*\* GREAT EXPOSURE FORMERLY MARY\'S RESTAURANT WAS PREVIOUSLY APPROVED FOR A USED/PREOWNED CAR LOT. MULTIPLE POSSIBLE USES W/ APPROVALS/ RESTAURANT, USED CARS, CANNABIS SALES/RETAIL SALE SHOWN W/ APPOINTMENT! LOW TAXES, SOLID BUILDING-TREMENDOUS OPPORTUNITY TO OWN YOUR OEN BUSINESS---ENDLESS POSSIBLITIES W/ LARGED PAVED PARKING LOT AND **EXISTING SIGN!** 

## **PROPERTY DETAILS**

Restrooms

Sign

OutsideFeatures ParkingGarage 11 or More Spaces Security Light/System Off Street See Remarks Paved Storage Building