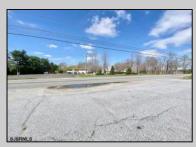

## COMMENTS

\*\*\*\*\*\*\*\*\*\*\*PRIME COMMERCIAL PROPERTY JUST OFF ROUE 30 ON HIGHWAY ROUTE 206\*\*\*\*\*\*\*\*\*\*\* GREAT EXPOSURE FORMERLY MARY\'S RESTAURANT WAS PREVIOUSLY APPROVED FOR A USED/PREOWNED CAR LOT. MULTIPLE POSSIBLE USES W/ APPROVALS/ RESTAURANT, USED CARS, CANNABIS SALES/RETAIL SALE SHOWN W/ APPOINTMENT! LOW TAXES, SOLID BUILDING-TREMENDOUS OPPORTUNITY TO OWN YOUR OEN BUSINESS---ENDLESS POSSIBLITIES W/ LARGED PAVED PARKING LOT AND **EXISTING SIGN!** 

## **PROPERTY DETAILS**

Restrooms

Sign

OutsideFeatures ParkingGarage 11 or More Spaces Security Light/System Off Street See Remarks Paved Storage Building