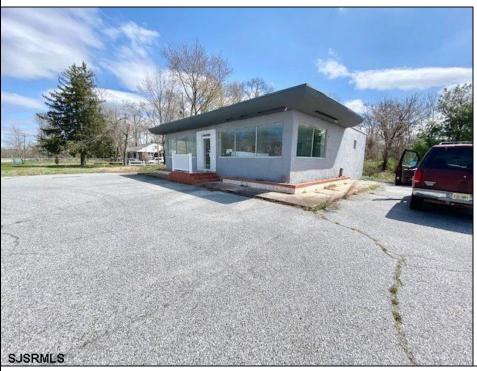

## COMMENTS

\*\*\*\*\*\*\*\*\*\*\*PRIME COMMERCIAL PROPERTY JUST OFF ROUE 30 ON HIGHWAY ROUTE 206\*\*\*\*\*\*\*\*\*\*\* GREAT EXPOSURE FORMERLY MARY\'S RESTAURANT WAS PREVIOUSLY APPROVED FOR A USED/PREOWNED CAR LOT. MULTIPLE POSSIBLE USES W/ APPROVALS/ RESTAURANT, USED CARS, CANNABIS SALES/RETAIL SALE SHOWN W/ APPOINTMENT! LOW TAXES, SOLID BUILDING-TREMENDOUS OPPORTUNITY TO OWN YOUR OEN BUSINESS---ENDLESS POSSIBLITIES W/ LARGED PAVED PARKING LOT AND **EXISTING SIGN!** 

Exterior Stucco

## **PROPERTY DETAILS**

Restrooms

Sign

OutsideFeatures ParkingGarage 11 or More Spaces Security Light/System Off Street See Remarks Paved Storage Building