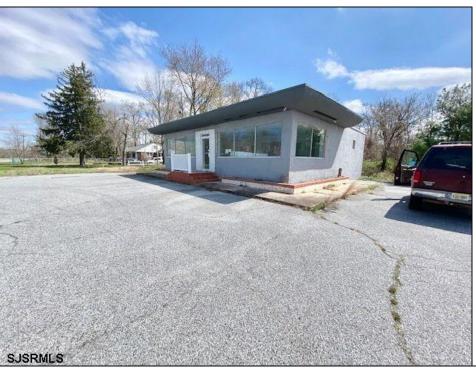

## COMMENTS

\*\*\*\*\*\*\*\*\*\*\*PRIME COMMERCIAL PROPERTY JUST OFF ROUE 30 ON HIGHWAY ROUTE 206\*\*\*\*\*\*\*\*\*\*\* GREAT EXPOSURE FORMERLY MARY\'S RESTAURANT WAS PREVIOUSLY APPROVED FOR A USED/PREOWNED CAR LOT. MULTIPLE POSSIBLE USES W/ APPROVALS/ RESTAURANT, USED CARS, CANNABIS SALES/RETAIL SALE SHOWN W/ APPOINTMENT! LOW TAXES, SOLID BUILDING-TREMENDOUS OPPORTUNITY TO OWN YOUR OEN BUSINESS---ENDLESS POSSIBLITIES W/ LARGED PAVED PARKING LOT AND **EXISTING SIGN!** 

Exterior Stucco

## **PROPERTY DETAILS**

Restrooms

Sign

See Remarks

OutsideFeatures ParkingGarage 11 or More Spaces Security Light/System Off Street Paved Storage Building