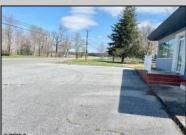

## COMMENTS

\*\*\*\*\*\*\*\*\*\*\*PRIME COMMERCIAL PROPERTY JUST OFF ROUE 30 ON HIGHWAY ROUTE 206\*\*\*\*\*\*\*\*\*\*\* GREAT EXPOSURE FORMERLY MARY\'S RESTAURANT WAS PREVIOUSLY APPROVED FOR A USED/PREOWNED CAR LOT. MULTIPLE POSSIBLE USES W/ APPROVALS/ RESTAURANT, USED CARS, CANNABIS SALES/RETAIL SALE SHOWN W/ APPOINTMENT! LOW TAXES, SOLID BUILDING-TREMENDOUS OPPORTUNITY TO OWN YOUR OEN BUSINESS---ENDLESS POSSIBLITIES W/ LARGED PAVED PARKING LOT AND **EXISTING SIGN!** 

## **PROPERTY DETAILS**

Restrooms

Sign

See Remarks

OutsideFeatures ParkingGarage 11 or More Spaces Security Light/System Off Street Paved Storage Building