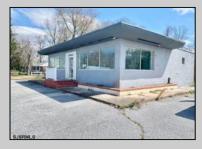

## COMMENTS

\*\*\*\*\*\*\*\*\*\*\*PRIME COMMERCIAL PROPERTY JUST OFF ROUE 30 ON HIGHWAY ROUTE 206\*\*\*\*\*\*\*\*\*\*\* GREAT EXPOSURE FORMERLY MARY\'S RESTAURANT WAS PREVIOUSLY APPROVED FOR A USED/PREOWNED CAR LOT. MULTIPLE POSSIBLE USES W/ APPROVALS/ RESTAURANT, USED CARS, CANNABIS SALES/RETAIL SALE SHOWN W/ APPOINTMENT! LOW TAXES, SOLID BUILDING-TREMENDOUS OPPORTUNITY TO OWN YOUR OEN BUSINESS---ENDLESS POSSIBLITIES W/ LARGED PAVED PARKING LOT AND **EXISTING SIGN!** 

Exterior Stucco