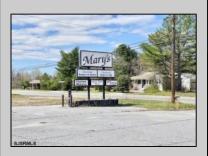

## COMMENTS

\*\*\*\*\*\*\*\*\*\*\*PRIME COMMERCIAL PROPERTY JUST OFF ROUE 30 ON HIGHWAY ROUTE 206\*\*\*\*\*\*\*\*\*\*\* GREAT EXPOSURE FORMERLY MARY\'S RESTAURANT WAS PREVIOUSLY APPROVED FOR A USED/PREOWNED CAR LOT. MULTIPLE POSSIBLE USES W/ APPROVALS/ RESTAURANT, USED CARS, CANNABIS SALES/RETAIL SALE SHOWN W/ APPOINTMENT! LOW TAXES, SOLID BUILDING-TREMENDOUS OPPORTUNITY TO OWN YOUR OEN BUSINESS---ENDLESS POSSIBLITIES W/ LARGED PAVED PARKING LOT AND **EXISTING SIGN!** 

## **PROPERTY DETAILS**

Restrooms

Sign

See Remarks

OutsideFeatures ParkingGarage 11 or More Spaces Security Light/System Off Street Paved Storage Building