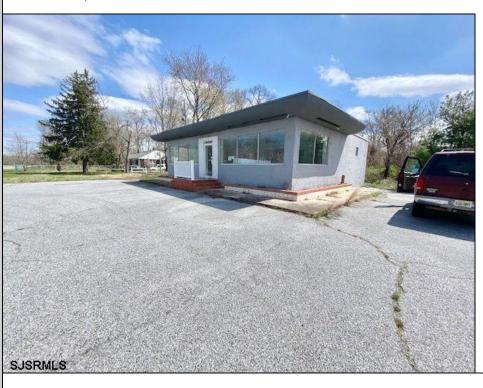

## COMMENTS

\*\*\*\*\*\*\*\*\*\*PRIME COMMERCIAL PROPERTY JUST OFF ROUE 30 ON HIGHWAY ROUTE 206\*\*\*\*\*\* GREAT EXPOSURE FORMERLY MARY\'S RESTAURANT WAS PREVIOUSLY APPROVED FOR A USED/PREOWNED CAR LOT. MULTIPLE POSSIBLE USES W/ APPROVALS/ RESTAURANT, USED CARS, CANNABIS SALES/RETAIL SALE SHOWN W/ APPOINTMENT! LOW TAXES, SOLID BUILDING-TREMENDOUS OPPORTUNITY TO OWN YOUR OEN BUSINESS---ENDLESS POSSIBLITIES W/ LARGED PAVED PARKING LOT AND **EXISTING SIGN!** 

## **PROPERTY DETAILS**

Exterior OutsideFeatures ParkingGarage Stucco Restrooms 11 or More Spaces Security Light/System Off Street See Remarks Paved

Sign

Storage Building

Ask for Cynthia Balles Berger Realty Inc 3160 Asbury Avenue, Ocean City Call: 609-399-0076