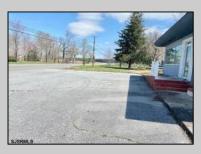

## COMMENTS

\*\*\*\*\*\*\*\*\*\*PRIME COMMERCIAL PROPERTY JUST OFF ROUE 30 ON HIGHWAY ROUTE 206\*\*\*\*\*\* GREAT EXPOSURE FORMERLY MARY\'S RESTAURANT WAS PREVIOUSLY APPROVED FOR A USED/PREOWNED CAR LOT. MULTIPLE POSSIBLE USES W/ APPROVALS/ RESTAURANT, USED CARS, CANNABIS SALES/RETAIL SALE SHOWN W/ APPOINTMENT! LOW TAXES, SOLID BUILDING-TREMENDOUS OPPORTUNITY TO OWN YOUR OEN BUSINESS---ENDLESS POSSIBLITIES W/ LARGED PAVED PARKING LOT AND **EXISTING SIGN!** 

## **PROPERTY DETAILS**

Exterior OutsideFeatures Stucco Restrooms Security Light/System

See Remarks Sign

ParkingGarage 11 or More Spaces Off Street

Paved

Storage Building

Ask for Carole Aust Berger Realty Inc 109 E 55th St., Ocean City Call: 609-399-4211