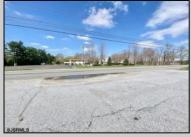

## COMMENTS

\*\*\*\*\*\*\*\*\*\*PRIME COMMERCIAL PROPERTY JUST OFF ROUE 30 ON HIGHWAY ROUTE 206\*\*\*\*\*\* GREAT EXPOSURE FORMERLY MARY\'S RESTAURANT WAS PREVIOUSLY APPROVED FOR A USED/PREOWNED CAR LOT. MULTIPLE POSSIBLE USES W/ APPROVALS/ RESTAURANT, USED CARS, CANNABIS SALES/RETAIL SALE SHOWN W/ APPOINTMENT! LOW TAXES, SOLID BUILDING-TREMENDOUS OPPORTUNITY TO OWN YOUR OEN BUSINESS---ENDLESS POSSIBLITIES W/ LARGED PAVED PARKING LOT AND **EXISTING SIGN!** 

## **PROPERTY DETAILS**

Exterior OutsideFeatures Stucco Restrooms Security Light/System

See Remarks Sign

ParkingGarage 11 or More Spaces Off Street

Paved

Storage Building

Ask for Carole Aust Berger Realty Inc 109 E 55th St., Ocean City Call: 609-399-4211