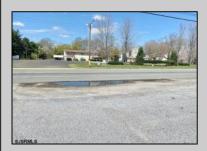

## COMMENTS

\*\*\*\*\*\*\*\*\*\*PRIME COMMERCIAL PROPERTY JUST OFF ROUE 30 ON HIGHWAY ROUTE 206\*\*\*\*\*\* GREAT EXPOSURE FORMERLY MARY\'S RESTAURANT WAS PREVIOUSLY APPROVED FOR A USED/PREOWNED CAR LOT. MULTIPLE POSSIBLE USES W/ APPROVALS/ RESTAURANT, USED CARS, CANNABIS SALES/RETAIL SALE SHOWN W/ APPOINTMENT! LOW TAXES, SOLID BUILDING-TREMENDOUS OPPORTUNITY TO OWN YOUR OEN BUSINESS---ENDLESS POSSIBLITIES W/ LARGED PAVED PARKING LOT AND **EXISTING SIGN!** 

## **PROPERTY DETAILS**

Exterior OutsideFeatures Stucco Restrooms Security Light/System

See Remarks Sign

ParkingGarage 11 or More Spaces Off Street

Paved

Storage Building

Ask for Carole Aust Berger Realty Inc 109 E 55th St., Ocean City Call: 609-399-4211