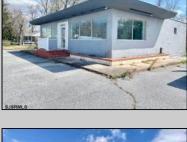

## COMMENTS

\*\*\*\*\*\*\*\*\*\*PRIME COMMERCIAL PROPERTY JUST OFF ROUE 30 ON HIGHWAY ROUTE 206\*\*\*\*\*\* GREAT EXPOSURE FORMERLY MARY\'S RESTAURANT WAS PREVIOUSLY APPROVED FOR A USED/PREOWNED CAR LOT. MULTIPLE POSSIBLE USES W/ APPROVALS/ RESTAURANT, USED CARS, CANNABIS SALES/RETAIL SALE SHOWN W/ APPOINTMENT! LOW TAXES, SOLID BUILDING-TREMENDOUS OPPORTUNITY TO OWN YOUR OEN BUSINESS---ENDLESS POSSIBLITIES W/ LARGED PAVED PARKING LOT AND **EXISTING SIGN!** 

## **PROPERTY DETAILS**

Exterior OutsideFeatures Stucco Restrooms Security Light/System

See Remarks Sign

ParkingGarage 11 or More Spaces Off Street

Paved

Storage Building

Ask for Carole Aust Berger Realty Inc 109 E 55th St., Ocean City Call: 609-399-4211