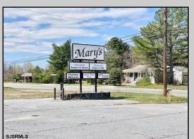

## COMMENTS

\*\*\*\*\*\*\*\*\*\*PRIME COMMERCIAL PROPERTY JUST OFF ROUE 30 ON HIGHWAY ROUTE 206\*\*\*\*\*\* GREAT EXPOSURE FORMERLY MARY\'S RESTAURANT WAS PREVIOUSLY APPROVED FOR A USED/PREOWNED CAR LOT. MULTIPLE POSSIBLE USES W/ APPROVALS/ RESTAURANT, USED CARS, CANNABIS SALES/RETAIL SALE SHOWN W/ APPOINTMENT! LOW TAXES, SOLID BUILDING-TREMENDOUS OPPORTUNITY TO OWN YOUR OEN BUSINESS---ENDLESS POSSIBLITIES W/ LARGED PAVED PARKING LOT AND **EXISTING SIGN!** 

## **PROPERTY DETAILS**

Exterior OutsideFeatures Stucco Restrooms Security Light/System

See Remarks Sign

ParkingGarage 11 or More Spaces Off Street

Paved

Storage Building

Ask for Carole Aust Berger Realty Inc 109 E 55th St., Ocean City Call: 609-399-4211