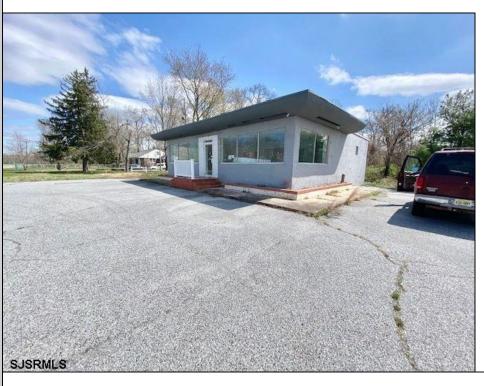

## COMMENTS

\*\*\*\*\*\*\*\*\*\*PRIME COMMERCIAL PROPERTY JUST OFF ROUE 30 ON HIGHWAY ROUTE 206\*\*\*\*\*\* GREAT EXPOSURE FORMERLY MARY\'S RESTAURANT WAS PREVIOUSLY APPROVED FOR A USED/PREOWNED CAR LOT. MULTIPLE POSSIBLE USES W/ APPROVALS/ RESTAURANT, USED CARS, CANNABIS SALES/RETAIL SALE SHOWN W/ APPOINTMENT! LOW TAXES, SOLID BUILDING-TREMENDOUS OPPORTUNITY TO OWN YOUR OEN BUSINESS---ENDLESS POSSIBLITIES W/ LARGED PAVED PARKING LOT AND **EXISTING SIGN!** 

## **PROPERTY DETAILS**

Exterior OutsideFeatures Stucco Restrooms Security Light/System

See Remarks Sign

ParkingGarage 11 or More Spaces Off Street

Paved

Storage Building

Ask for Carole Aust Berger Realty Inc 109 E 55th St., Ocean City Call: 609-399-4211