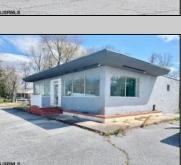

## COMMENTS

\*\*\*\*\*\*\*\*\*\*PRIME COMMERCIAL PROPERTY JUST OFF ROUE 30 ON HIGHWAY ROUTE 206\*\*\*\*\*\* GREAT EXPOSURE FORMERLY MARY\'S RESTAURANT WAS PREVIOUSLY APPROVED FOR A USED/PREOWNED CAR LOT. MULTIPLE POSSIBLE USES W/ APPROVALS/ RESTAURANT, USED CARS, CANNABIS SALES/RETAIL SALE SHOWN W/ APPOINTMENT! LOW TAXES, SOLID BUILDING-TREMENDOUS OPPORTUNITY TO OWN YOUR OEN BUSINESS---ENDLESS POSSIBLITIES W/ LARGED PAVED PARKING LOT AND **EXISTING SIGN!** 

## **PROPERTY DETAILS**

Exterior OutsideFeatures ParkingGarage Stucco Restrooms 11 or More Spaces Security Light/System Off Street See Remarks Paved

Sign

Storage Building

Ask for Colin Halliday Berger Realty Inc 1670 Boardwalk, Ocean City Call: 609-391-0500