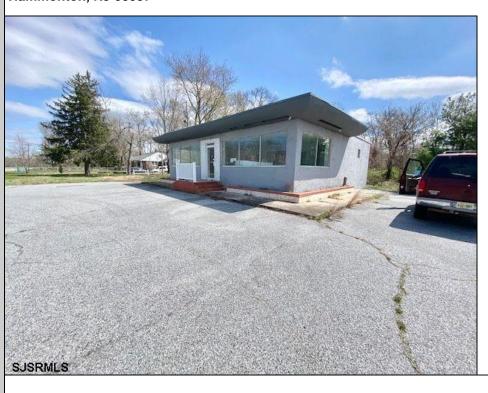

## COMMENTS

\*\*\*\*\*\*\*\*\*\*PRIME COMMERCIAL PROPERTY JUST OFF ROUE 30 ON HIGHWAY ROUTE 206\*\*\*\*\*\* GREAT EXPOSURE FORMERLY MARY\'S RESTAURANT WAS PREVIOUSLY APPROVED FOR A USED/PREOWNED CAR LOT. MULTIPLE POSSIBLE USES W/ APPROVALS/ RESTAURANT, USED CARS, CANNABIS SALES/RETAIL SALE SHOWN W/ APPOINTMENT! LOW TAXES, SOLID BUILDING-TREMENDOUS OPPORTUNITY TO OWN YOUR OEN BUSINESS---ENDLESS POSSIBLITIES W/ LARGED PAVED PARKING LOT AND **EXISTING SIGN!** 

## **PROPERTY DETAILS**

Exterior OutsideFeatures ParkingGarage Stucco Restrooms 11 or More Spaces Security Light/System Off Street See Remarks Paved

Sign

Storage Building

Ask for Colin Halliday Berger Realty Inc 1670 Boardwalk, Ocean City Call: 609-391-0500