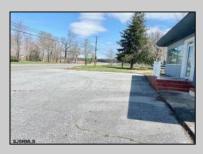

## COMMENTS

\*\*\*\*\*\*\*\*\*\*PRIME COMMERCIAL PROPERTY JUST OFF ROUE 30 ON HIGHWAY ROUTE 206\*\*\*\*\*\* GREAT EXPOSURE FORMERLY MARY\'S RESTAURANT WAS PREVIOUSLY APPROVED FOR A USED/PREOWNED CAR LOT. MULTIPLE POSSIBLE USES W/ APPROVALS/ RESTAURANT, USED CARS, CANNABIS SALES/RETAIL SALE SHOWN W/ APPOINTMENT! LOW TAXES, SOLID BUILDING-TREMENDOUS OPPORTUNITY TO OWN YOUR OEN BUSINESS---ENDLESS POSSIBLITIES W/ LARGED PAVED PARKING LOT AND **EXISTING SIGN!** 

## **PROPERTY DETAILS**

Exterior OutsideFeatures ParkingGarage Stucco Restrooms 11 or More Spaces Security Light/System Off Street See Remarks Paved

Sign

Storage Building

Ask for Colin Halliday Berger Realty Inc 1670 Boardwalk, Ocean City Call: 609-391-0500