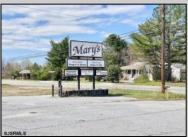

## COMMENTS

\*\*\*\*\*\*\*\*\*\*PRIME COMMERCIAL PROPERTY JUST OFF ROUE 30 ON HIGHWAY ROUTE 206\*\*\*\*\*\* GREAT EXPOSURE FORMERLY MARY\'S RESTAURANT WAS PREVIOUSLY APPROVED FOR A USED/PREOWNED CAR LOT. MULTIPLE POSSIBLE USES W/ APPROVALS/ RESTAURANT, USED CARS, CANNABIS SALES/RETAIL SALE SHOWN W/ APPOINTMENT! LOW TAXES, SOLID BUILDING-TREMENDOUS OPPORTUNITY TO OWN YOUR OEN BUSINESS---ENDLESS POSSIBLITIES W/ LARGED PAVED PARKING LOT AND **EXISTING SIGN!** 

## **PROPERTY DETAILS**

Exterior OutsideFeatures ParkingGarage Stucco Restrooms 11 or More Spaces Security Light/System Off Street See Remarks Paved

Sign

Storage Building

Ask for Colin Halliday Berger Realty Inc 1670 Boardwalk, Ocean City Call: 609-391-0500