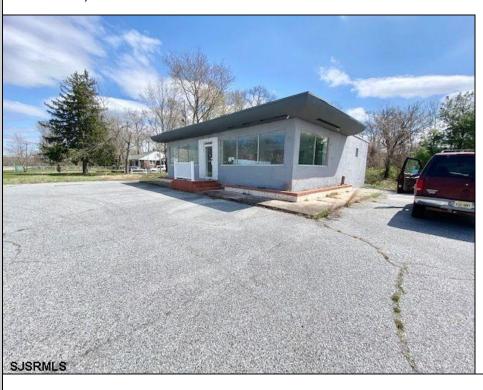

## COMMENTS

\*\*\*\*\*\*\*\*\*\*PRIME COMMERCIAL PROPERTY JUST OFF ROUE 30 ON HIGHWAY ROUTE 206\*\*\*\*\*\* GREAT EXPOSURE FORMERLY MARY\'S RESTAURANT WAS PREVIOUSLY APPROVED FOR A USED/PREOWNED CAR LOT. MULTIPLE POSSIBLE USES W/ APPROVALS/ RESTAURANT, USED CARS, CANNABIS SALES/RETAIL SALE SHOWN W/ APPOINTMENT! LOW TAXES, SOLID BUILDING-TREMENDOUS OPPORTUNITY TO OWN YOUR OEN BUSINESS---ENDLESS POSSIBLITIES W/ LARGED PAVED PARKING LOT AND **EXISTING SIGN!** 

## **PROPERTY DETAILS**

Exterior OutsideFeatures ParkingGarage Stucco Restrooms 11 or More Spaces Security Light/System Off Street See Remarks Paved

Sign

Storage Building

Ask for Cynthia Henes Berger Realty Inc 109 E 55th St., Ocean City Call: 609-399-4211