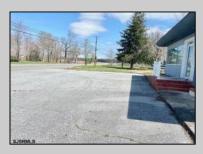

## COMMENTS

\*\*\*\*\*\*\*\*\*\*PRIME COMMERCIAL PROPERTY JUST OFF ROUE 30 ON HIGHWAY ROUTE 206\*\*\*\*\*\* GREAT EXPOSURE FORMERLY MARY\'S RESTAURANT WAS PREVIOUSLY APPROVED FOR A USED/PREOWNED CAR LOT. MULTIPLE POSSIBLE USES W/ APPROVALS/ RESTAURANT, USED CARS, CANNABIS SALES/RETAIL SALE SHOWN W/ APPOINTMENT! LOW TAXES, SOLID BUILDING-TREMENDOUS OPPORTUNITY TO OWN YOUR OEN BUSINESS---ENDLESS POSSIBLITIES W/ LARGED PAVED PARKING LOT AND **EXISTING SIGN!** 

## **PROPERTY DETAILS**

Exterior OutsideFeatures ParkingGarage Stucco Restrooms 11 or More Spaces Security Light/System Off Street See Remarks Paved

Sign

Storage Building

Ask for Cynthia Henes Berger Realty Inc 109 E 55th St., Ocean City Call: 609-399-4211