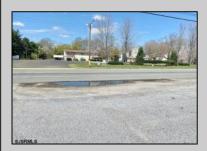

## COMMENTS

\*\*\*\*\*\*\*\*\*\*PRIME COMMERCIAL PROPERTY JUST OFF ROUE 30 ON HIGHWAY ROUTE 206\*\*\*\*\*\* GREAT EXPOSURE FORMERLY MARY\'S RESTAURANT WAS PREVIOUSLY APPROVED FOR A USED/PREOWNED CAR LOT. MULTIPLE POSSIBLE USES W/ APPROVALS/ RESTAURANT, USED CARS, CANNABIS SALES/RETAIL SALE SHOWN W/ APPOINTMENT! LOW TAXES, SOLID BUILDING-TREMENDOUS OPPORTUNITY TO OWN YOUR OEN BUSINESS---ENDLESS POSSIBLITIES W/ LARGED PAVED PARKING LOT AND **EXISTING SIGN!** 

## **PROPERTY DETAILS**

Exterior OutsideFeatures ParkingGarage Stucco Restrooms 11 or More Spaces Security Light/System Off Street See Remarks Paved

Sign

Storage Building

Ask for Cynthia Henes Berger Realty Inc 109 E 55th St., Ocean City Call: 609-399-4211