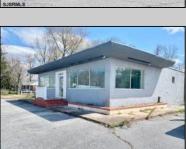

## COMMENTS

\*\*\*\*\*\*\*\*\*\*PRIME COMMERCIAL PROPERTY JUST OFF ROUE 30 ON HIGHWAY ROUTE 206\*\*\*\*\*\* GREAT EXPOSURE FORMERLY MARY\'S RESTAURANT WAS PREVIOUSLY APPROVED FOR A USED/PREOWNED CAR LOT. MULTIPLE POSSIBLE USES W/ APPROVALS/ RESTAURANT, USED CARS, CANNABIS SALES/RETAIL SALE SHOWN W/ APPOINTMENT! LOW TAXES, SOLID BUILDING-TREMENDOUS OPPORTUNITY TO OWN YOUR OEN BUSINESS---ENDLESS POSSIBLITIES W/ LARGED PAVED PARKING LOT AND **EXISTING SIGN!** 

## **PROPERTY DETAILS**

Exterior OutsideFeatures ParkingGarage Stucco Restrooms 11 or More Spaces Security Light/System Off Street See Remarks Paved

Sign

Storage Building

Ask for Cynthia Henes Berger Realty Inc 109 E 55th St., Ocean City Call: 609-399-4211