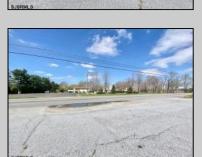

## COMMENTS

\*\*\*\*\*\*\*\*\*\*PRIME COMMERCIAL PROPERTY JUST OFF ROUE 30 ON HIGHWAY ROUTE 206\*\*\*\*\*\* GREAT EXPOSURE FORMERLY MARY\'S RESTAURANT WAS PREVIOUSLY APPROVED FOR A USED/PREOWNED CAR LOT. MULTIPLE POSSIBLE USES W/ APPROVALS/ RESTAURANT, USED CARS, CANNABIS SALES/RETAIL SALE SHOWN W/ APPOINTMENT! LOW TAXES, SOLID BUILDING-TREMENDOUS OPPORTUNITY TO OWN YOUR OEN BUSINESS---ENDLESS POSSIBLITIES W/ LARGED PAVED PARKING LOT AND **EXISTING SIGN!** 

## **PROPERTY DETAILS**

Exterior OutsideFeatures ParkingGarage Stucco Restrooms 11 or More Spaces Security Light/System Off Street See Remarks Paved

Sign

Storage Building

Ask for Cynthia Henes Berger Realty Inc 109 E 55th St., Ocean City Call: 609-399-4211