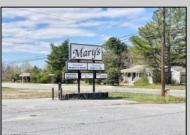

## COMMENTS

\*\*\*\*\*\*\*\*\*\*PRIME COMMERCIAL PROPERTY JUST OFF ROUE 30 ON HIGHWAY ROUTE 206\*\*\*\*\*\* GREAT EXPOSURE FORMERLY MARY\'S RESTAURANT WAS PREVIOUSLY APPROVED FOR A USED/PREOWNED CAR LOT. MULTIPLE POSSIBLE USES W/ APPROVALS/ RESTAURANT, USED CARS, CANNABIS SALES/RETAIL SALE SHOWN W/ APPOINTMENT! LOW TAXES, SOLID BUILDING-TREMENDOUS OPPORTUNITY TO OWN YOUR OEN BUSINESS---ENDLESS POSSIBLITIES W/ LARGED PAVED PARKING LOT AND **EXISTING SIGN!** 

## **PROPERTY DETAILS**

Exterior OutsideFeatures ParkingGarage Stucco Restrooms 11 or More Spaces Security Light/System Off Street See Remarks Paved

Sign

Storage Building

Ask for Cynthia Henes Berger Realty Inc 109 E 55th St., Ocean City Call: 609-399-4211