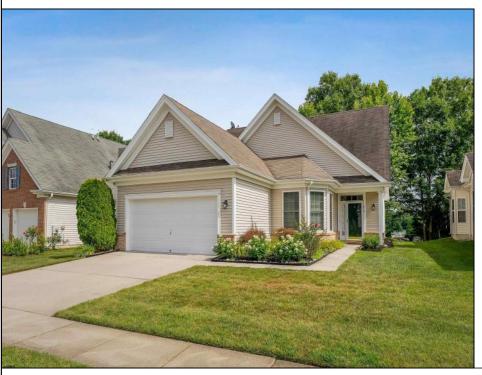

## 216 Lily Egg Harbor Township, NJ 08234

Asking \$379,000.00

## **COMMENTS**

Welcome to Village Grande at English Mill, one of Atlantic County's premier 55+ Communities. Located near the heart of Villiage Grande, 216 Lily is a cozy two bedroom and two bathroom rancher offering all the convenience of single floor living. Upon entering the front door, you find an entry way connecting you to an expansive living room and the kitchen showcasing beautiful wood cabinetry, stainless steel appliances, and a window-side dining area affording an abundance of natural sunlight. Interior also features an expansive master bedroom with ensuite bathroom and a long walk in closet, a second bedroom with a walk-in closet, and another full bathroom with a bathtub. Additional property features an attached two car garage and back patio sitting area. The association amenities include Tennis/Pickleball Courts, indoor and outdoor swimming pools, billiard tables, lounging areas, gym, and innumerable community activities! Situated only a short drive from the shopping, grocery stores, restaurants, offered in Egg Harbor Township while being equally as close to the Jersey Shore beaches.