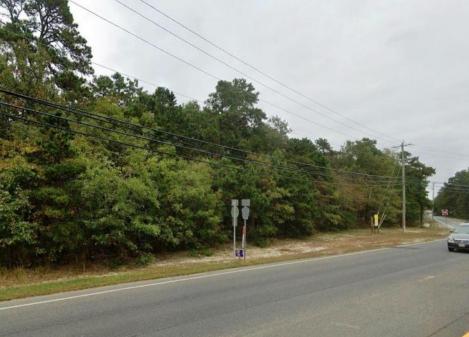

## **COMMENTS**

+/- 1.8 Acres Zoned General Business. Irregular shaped lot with +/- 310\' of frontage along N Green Street (Route 539) & 219\' of frontage along Parkertown Drive. Great location in a growing market with new commercial construction in the immediate area. This property has tremendous visibility and access, located 1 Mile from Garden State Parkway. Call for marketing package and survey. No current approvals in place.