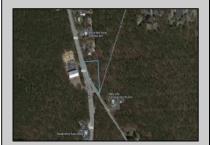

## **COMMENTS**

+/- 1.8 Acres Zoned General Business. Irregular shaped lot with +/- 310\' of frontage along N Green Street (Route 539) & 219\' of frontage along Parkertown Drive. Great location in a growing market with new commercial construction in the immediate area. This property has tremendous visibility and access, located 1 Mile from Garden State Parkway. Call for marketing package and survey. No current approvals in place.