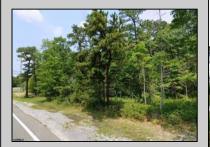

## **COMMENTS**

+/- 1.8 Acres Zoned General Business. Irregular shaped lot with +/- 310\' of frontage along N Green Street (Route 539) & 219\' of frontage along Parkertown Drive. Great location in a growing market with new commercial construction in the immediate area. This property has tremendous visibility and access, located 1 Mile from Garden State Parkway. Call for marketing package and survey. No current approvals in place.