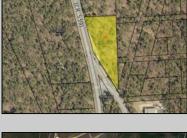

## **COMMENTS**

+/- 1.8 Acres Zoned General Business. Irregular shaped lot with +/- 310\' of frontage along N Green Street (Route 539) & 219\' of frontage along Parkertown Drive. Great location in a growing market with new commercial construction in the immediate area. This property has tremendous visibility and access, located 1 Mile from Garden State Parkway. Call for marketing package and survey. No current approvals in place.