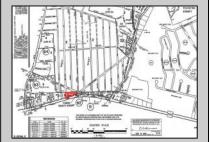

## **COMMENTS**

+/- 1.8 Acres Zoned General Business. Irregular shaped lot with +/- 310\' of frontage along N Green Street (Route 539) & 219\' of frontage along Parkertown Drive. Great location in a growing market with new commercial construction in the immediate area. This property has tremendous visibility and access, located 1 Mile from Garden State Parkway. Call for marketing package and survey. No current approvals in place.