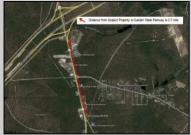

## **COMMENTS**

+/- 1.8 Acres Zoned General Business. Irregular shaped lot with +/- 310\' of frontage along N Green Street (Route 539) & 219\' of frontage along Parkertown Drive. Great location in a growing market with new commercial construction in the immediate area. This property has tremendous visibility and access, located 1 Mile from Garden State Parkway. Call for marketing package and survey. No current approvals in place.