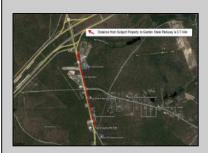

## COMMENTS

+/- 1.8 Acres Zoned General Business. Irregular shaped lot with +/- 310\' of frontage along N Green Street (Route 539) & 219\' of frontage along Parkertown Drive. Great location in a growing market with new commercial construction in the immediate area. This property has tremendous visibility and access, located 1 Mile from Garden State Parkway. Call for marketing package and survey. No current approvals in place.