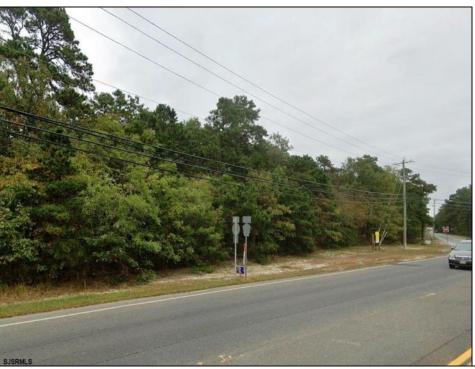

## COMMENTS

+/- 1.8 Acres Zoned General Business. Irregular shaped lot with +/- 310\' of frontage along N Green Street (Route 539) & 219\' of frontage along Parkertown Drive. Great location in a growing market with new commercial construction in the immediate area. This property has tremendous visibility and access, located 1 Mile from Garden State Parkway. Call for marketing package and survey. No current approvals in place.