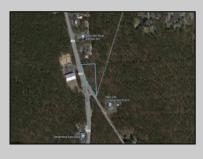

## COMMENTS

+/- 1.8 Acres Zoned General Business. Irregular shaped lot with +/- 310\' of frontage along N Green Street (Route 539) & 219\' of frontage along Parkertown Drive. Great location in a growing market with new commercial construction in the immediate area. This property has tremendous visibility and access, located 1 Mile from Garden State Parkway. Call for marketing package and survey. No current approvals in place.