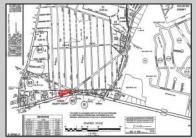

## COMMENTS

+/- 1.8 Acres Zoned General Business. Irregular shaped lot with +/- 310\' of frontage along N Green Street (Route 539) & 219\' of frontage along Parkertown Drive. Great location in a growing market with new commercial construction in the immediate area. This property has tremendous visibility and access, located 1 Mile from Garden State Parkway. Call for marketing package and survey. No current approvals in place.