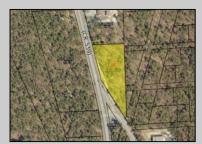

## COMMENTS

+/- 1.8 Acres Zoned General Business. Irregular shaped lot with +/- 310\' of frontage along N Green Street (Route 539) & 219\' of frontage along Parkertown Drive. Great location in a growing market with new commercial construction in the immediate area. This property has tremendous visibility and access, located 1 Mile from Garden State Parkway. Call for marketing package and survey. No current approvals in place.