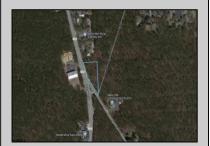

## **COMMENTS**

+/- 1.18 Acres Zoned General Business. Irregular shaped lot with +/- 310\' of frontage along N Green Street (Route 539) & 219\' of frontage along Parkertown Drive. Great location in a growing market with new commercial construction in the immediate area. This property has tremendous visibility and access, located 1 Mile from Garden State Parkway. Call for marketing package and survey. No current approvals in place.