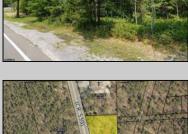

## **COMMENTS**

+/- 1.18 Acres Zoned General Business. Irregular shaped lot with +/- 310\' of frontage along N Green Street (Route 539) & 219\' of frontage along Parkertown Drive. Great location in a growing market with new commercial construction in the immediate area. This property has tremendous visibility and access, located 1 Mile from Garden State Parkway. Call for marketing package and survey. No current approvals in place.