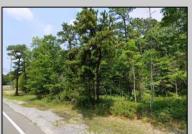

## **COMMENTS**

+/- 1.18 Acres Zoned General Business. Irregular shaped lot with +/- 310\' of frontage along N Green Street (Route 539) & 219\' of frontage along Parkertown Drive. Great location in a growing market with new commercial construction in the immediate area. This property has tremendous visibility and access, located 1 Mile from Garden State Parkway. Call for marketing package and survey. No current approvals in place.