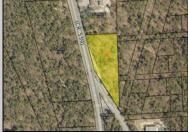

## **COMMENTS**

+/- 1.18 Acres Zoned General Business. Irregular shaped lot with +/- 310\' of frontage along N Green Street (Route 539) & 219\' of frontage along Parkertown Drive. Great location in a growing market with new commercial construction in the immediate area. This property has tremendous visibility and access, located 1 Mile from Garden State Parkway. Call for marketing package and survey. No current approvals in place.