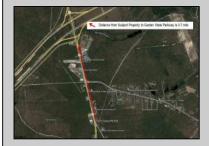

## **COMMENTS**

+/- 1.18 Acres Zoned General Business. Irregular shaped lot with +/- 310\' of frontage along N Green Street (Route 539) & 219\' of frontage along Parkertown Drive. Great location in a growing market with new commercial construction in the immediate area. This property has tremendous visibility and access, located 1 Mile from Garden State Parkway. Call for marketing package and survey. No current approvals in place.