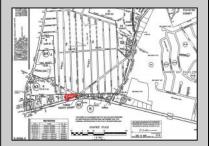

## **COMMENTS**

+/- 1.18 Acres Zoned General Business. Irregular shaped lot with +/- 310\' of frontage along N Green Street (Route 539) & 219\' of frontage along Parkertown Drive. Great location in a growing market with new commercial construction in the immediate area. This property has tremendous visibility and access, located 1 Mile from Garden State Parkway. Call for marketing package and survey. No current approvals in place.