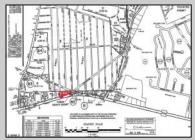

## COMMENTS

+/- 1.18 Acres Zoned General Business. Irregular shaped lot with +/- 310\' of frontage along N Green Street (Route 539) & 219\' of frontage along Parkertown Drive. Great location in a growing market with new commercial construction in the immediate area. This property has tremendous visibility and access, located 1 Mile from Garden State Parkway. Call for marketing package and survey. No current approvals in place.