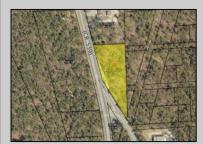

## COMMENTS

+/- 1.18 Acres Zoned General Business. Irregular shaped lot with +/- 310\' of frontage along N Green Street (Route 539) & 219\' of frontage along Parkertown Drive. Great location in a growing market with new commercial construction in the immediate area. This property has tremendous visibility and access, located 1 Mile from Garden State Parkway. Call for marketing package and survey. No current approvals in place.