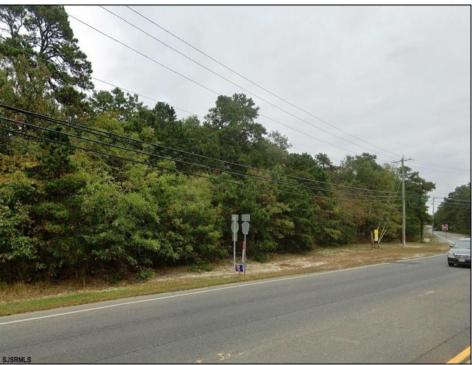

## COMMENTS

+/- 1.18 Acres Zoned General Business. Irregular shaped lot with +/- 310\' of frontage along N Green Street (Route 539) & 219\' of frontage along Parkertown Drive. Great location in a growing market with new commercial construction in the immediate area. This property has tremendous visibility and access, located 1 Mile from Garden State Parkway. Call for marketing package and survey. No current approvals in place.