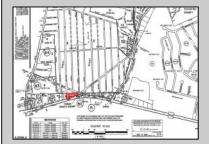

## **COMMENTS**

+/- 1.18 Acres Zoned General Business. Irregular shaped lot with +/- 310\' of frontage along N Green Street (Route 539) & 219\' of frontage along Parkertown Drive. Great location in a growing market with new commercial construction in the immediate area. This property has tremendous visibility and access, located 1 Mile from Garden State Parkway. Call for marketing package and survey. No current approvals in place.