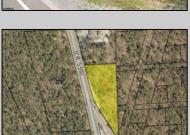

## **COMMENTS**

+/- 1.18 Acres Zoned General Business. Irregular shaped lot with +/- 310\' of frontage along N Green Street (Route 539) & 219\' of frontage along Parkertown Drive. Great location in a growing market with new commercial construction in the immediate area. This property has tremendous visibility and access, located 1 Mile from Garden State Parkway. Call for marketing package and survey. No current approvals in place.