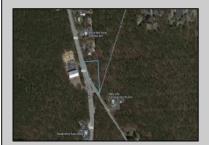

## **COMMENTS**

+/- 1.18 Acres Zoned General Business. Irregular shaped lot with +/- 310\' of frontage along N Green Street (Route 539) & 219\' of frontage along Parkertown Drive. Great location in a growing market with new commercial construction in the immediate area. This property has tremendous visibility and access, located 1 Mile from Garden State Parkway. Call for marketing package and survey. No current approvals in place.