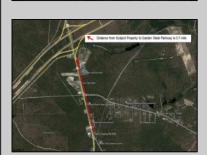

## **COMMENTS**

+/- 1.18 Acres Zoned General Business. Irregular shaped lot with +/- 310\' of frontage along N Green Street (Route 539) & 219\' of frontage along Parkertown Drive. Great location in a growing market with new commercial construction in the immediate area. This property has tremendous visibility and access, located 1 Mile from Garden State Parkway. Call for marketing package and survey. No current approvals in place.