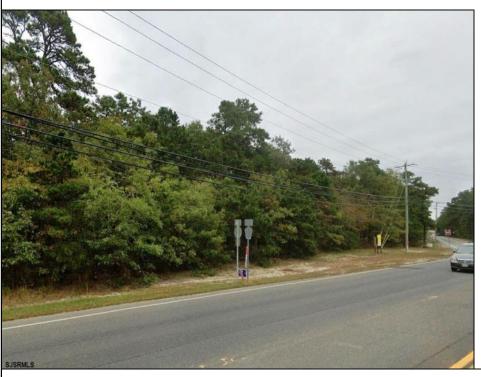

## **COMMENTS**

+/- 1.18 Acres Zoned General Business. Irregular shaped lot with +/- 310\' of frontage along N Green Street (Route 539) & 219\' of frontage along Parkertown Drive. Great location in a growing market with new commercial construction in the immediate area. This property has tremendous visibility and access, located 1 Mile from Garden State Parkway. Call for marketing package and survey. No current approvals in place.