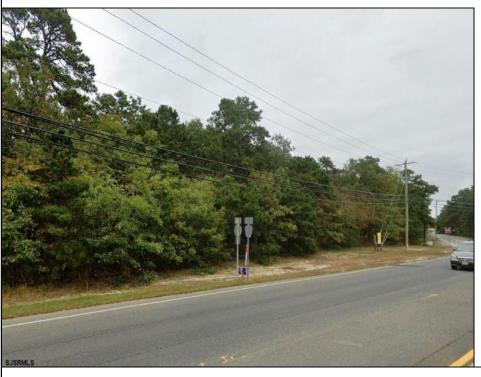

## **COMMENTS**

+/- 1.18 Acres Zoned General Business. Irregular shaped lot with +/- 310\' of frontage along N Green Street (Route 539) & 219\' of frontage along Parkertown Drive. Great location in a growing market with new commercial construction in the immediate area. This property has tremendous visibility and access, located 1 Mile from Garden State Parkway. Call for marketing package and survey. No current approvals in place.