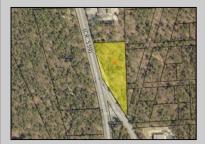

## **COMMENTS**

+/- 1.18 Acres Zoned General Business. Irregular shaped lot with +/- 310\' of frontage along N Green Street (Route 539) & 219\' of frontage along Parkertown Drive. Great location in a growing market with new commercial construction in the immediate area. This property has tremendous visibility and access, located 1 Mile from Garden State Parkway. Call for marketing package and survey. No current approvals in place.