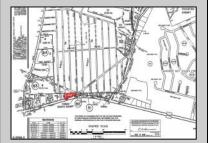

## **COMMENTS**

+/- 1.18 Acres Zoned General Business. Irregular shaped lot with +/- 310\' of frontage along N Green Street (Route 539) & 219\' of frontage along Parkertown Drive. Great location in a growing market with new commercial construction in the immediate area. This property has tremendous visibility and access, located 1 Mile from Garden State Parkway. Call for marketing package and survey. No current approvals in place.