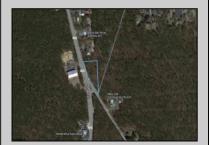

## **COMMENTS**

+/- 1.18 Acres Zoned General Business. Irregular shaped lot with +/- 310\' of frontage along N Green Street (Route 539) & 219\' of frontage along Parkertown Drive. Great location in a growing market with new commercial construction in the immediate area. This property has tremendous visibility and access, located 1 Mile from Garden State Parkway. Call for marketing package and survey. No current approvals in place.