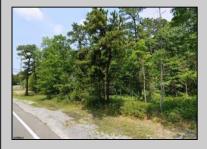

## **COMMENTS**

+/- 1.18 Acres Zoned General Business. Irregular shaped lot with +/- 310\' of frontage along N Green Street (Route 539) & 219\' of frontage along Parkertown Drive. Great location in a growing market with new commercial construction in the immediate area. This property has tremendous visibility and access, located 1 Mile from Garden State Parkway. Call for marketing package and survey. No current approvals in place.