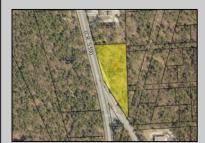

## COMMENTS

+/- 1.18 Acres Zoned General Business. Irregular shaped lot with +/- 310\' of frontage along N Green Street (Route 539) & 219\' of frontage along Parkertown Drive. Great location in a growing market with new commercial construction in the immediate area. This property has tremendous visibility and access, located 1 Mile from Garden State Parkway. Call for marketing package and survey. No current approvals in place.