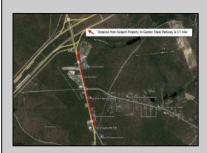

## COMMENTS

+/- 1.18 Acres Zoned General Business. Irregular shaped lot with +/- 310\' of frontage along N Green Street (Route 539) & 219\' of frontage along Parkertown Drive. Great location in a growing market with new commercial construction in the immediate area. This property has tremendous visibility and access, located 1 Mile from Garden State Parkway. Call for marketing package and survey. No current approvals in place.