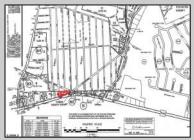

## COMMENTS

+/- 1.18 Acres Zoned General Business. Irregular shaped lot with +/- 310\' of frontage along N Green Street (Route 539) & 219\' of frontage along Parkertown Drive. Great location in a growing market with new commercial construction in the immediate area. This property has tremendous visibility and access, located 1 Mile from Garden State Parkway. Call for marketing package and survey. No current approvals in place.