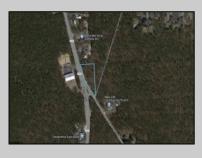

## COMMENTS

+/- 1.18 Acres Zoned General Business. Irregular shaped lot with +/- 310\' of frontage along N Green Street (Route 539) & 219\' of frontage along Parkertown Drive. Great location in a growing market with new commercial construction in the immediate area. This property has tremendous visibility and access, located 1 Mile from Garden State Parkway. Call for marketing package and survey. No current approvals in place.