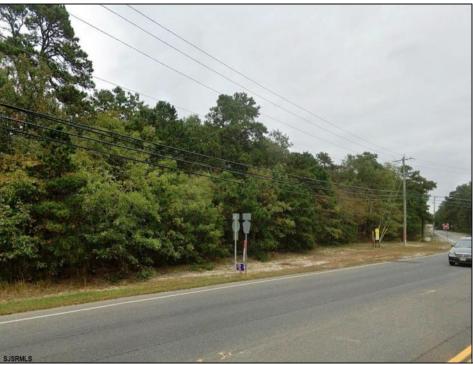

## COMMENTS

+/- 1.18 Acres Zoned General Business. Irregular shaped lot with +/- 310\' of frontage along N Green Street (Route 539) & 219\' of frontage along Parkertown Drive. Great location in a growing market with new commercial construction in the immediate area. This property has tremendous visibility and access, located 1 Mile from Garden State Parkway. Call for marketing package and survey. No current approvals in place.