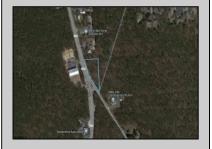

## COMMENTS

+/- 1.8 Acres Zoned General Business. Irregular shaped lot with +/- 310\' of frontage along N Green Street (Route 539) & 219\' of frontage along Parkertown Drive. Great location in a growing market with new commercial construction in the immediate area. This property has tremendous visibility and access, located 1 Mile from Garden State Parkway. Call for marketing package and survey. No current approvals in place.