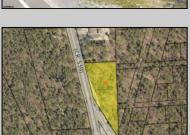

## COMMENTS

+/- 1.8 Acres Zoned General Business. Irregular shaped lot with +/- 310\' of frontage along N Green Street (Route 539) & 219\' of frontage along Parkertown Drive. Great location in a growing market with new commercial construction in the immediate area. This property has tremendous visibility and access, located 1 Mile from Garden State Parkway. Call for marketing package and survey. No current approvals in place.