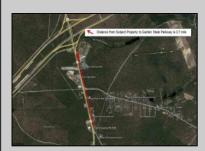

## COMMENTS

+/- 1.8 Acres Zoned General Business. Irregular shaped lot with +/- 310\' of frontage along N Green Street (Route 539) & 219\' of frontage along Parkertown Drive. Great location in a growing market with new commercial construction in the immediate area. This property has tremendous visibility and access, located 1 Mile from Garden State Parkway. Call for marketing package and survey. No current approvals in place.