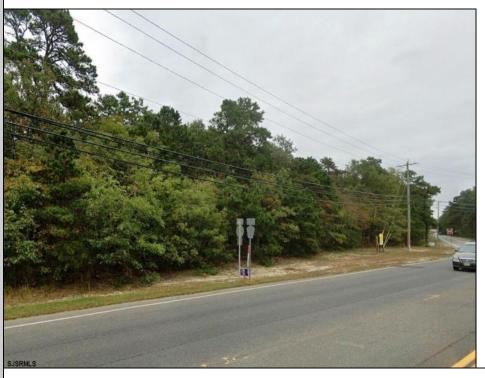

## COMMENTS

+/- 1.8 Acres Zoned General Business. Irregular shaped lot with +/- 310\' of frontage along N Green Street (Route 539) & 219\' of frontage along Parkertown Drive. Great location in a growing market with new commercial construction in the immediate area. This property has tremendous visibility and access, located 1 Mile from Garden State Parkway. Call for marketing package and survey. No current approvals in place.