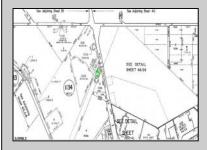

## **COMMENTS**

PROPERTY LOCATION The property is located in the Mays Landing section of Hamilton Township. It is on the south side (eastbound lanes) of the Black Horse Pike. It is located between Cologne Avenue to the west and the WalMart shopping center to the east. Development has generally occurred to the east of this parcel, but there are parcels on either side of the subject property with approvals for commercial development, including self storage & full service car wash. PROPERTY DESCRIPTION This property is vacant land being approximately 1.34 acres in size, with approximately 200' (frontage) x 390' (depth). Site is partially wooded, appears to have minor contouring, and sloping up to the rear. ZONING DC-Design Commercial. Minimum lot size is 10 acres, with 500' lot frontage. Maximum lot coverage is 60% for lots serviced by public sewer. Parcel is located within the jurisdiction of the Pinelands Commission. Permitted uses include, but not limited to banks, games & arcades, drive in fast food, drug stores, retail stores and new car dealerships.