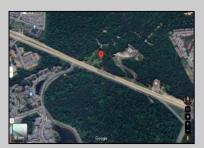

## **COMMENTS**

PROPERTY LOCATION The property is located in the Mays Landing section of Hamilton Township. It is on the south side (eastbound lanes) of the Black Horse Pike. It is located between Cologne Avenue to the west and the WalMart shopping center to the east. Development has generally occurred to the east of this parcel, but there are parcels on either side of the subject property with approvals for commercial development, including self storage & full service car wash. PROPERTY DESCRIPTION This property is vacant land being approximately 1.34 acres in size, with approximately 200' (frontage) x 390' (depth). Site is partially wooded, appears to have minor contouring, and sloping up to the rear. ZONING DC-Design Commercial. Minimum lot size is 10 acres, with 500' lot frontage. Maximum lot coverage is 60% for lots serviced by public sewer. Parcel is located within the jurisdiction of the Pinelands Commission. Permitted uses include, but not limited to banks, games & arcades, drive in fast food, drug stores, retail stores and new car dealerships.