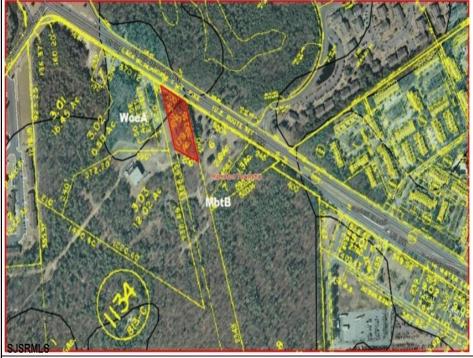

## COMMENTS

PROPERTY LOCATION The property is located in the Mays Landing section of Hamilton Township. It is on the south side (eastbound lanes) of the Black Horse Pike. It is located between Cologne Avenue to the west and the WalMart shopping center to the east. Development has generally occurred to the east of this parcel, but there are parcels on either side of the subject property with approvals for commercial development, including self storage & full service car wash. PROPERTY DESCRIPTION This property is vacant land being approximately 1.34 acres in size, with approximately 200' (frontage) x 390' (depth). Site is partially wooded, appears to have minor contouring, and sloping up to the rear. ZONING DC-Design Commercial. Minimum lot size is 10 acres, with 500' lot frontage. Maximum lot coverage is 60% for lots serviced by public sewer. Parcel is located within the jurisdiction of the Pinelands Commission. Permitted uses include, but not limited to banks, games & arcades, drive in fast food, drug stores, retail stores and new car dealerships.