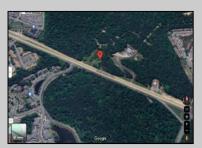

## **COMMENTS**

PROPERTY LOCATION The property is located in the Mays Landing section of Hamilton Township. It is on the south side (eastbound lanes) of the Black Horse Pike. It is located between Cologne Avenue to the west and the WalMart shopping center to the east. Development has generally occurred to the east of this parcel, but there are parcels on either side of the subject property with approvals for commercial development, including self storage & full service car wash. PROPERTY DESCRIPTION This property is vacant land being approximately 1.34 acres in size, with approximately 200' (frontage) x 390' (depth). Site is partially wooded, appears to have minor contouring, and sloping up to the rear. ZONING DC-Design Commercial. Minimum lot size is 10 acres, with 500' lot frontage. Maximum lot coverage is 60% for lots serviced by public sewer. Parcel is located within the jurisdiction of the Pinelands Commission. Permitted uses include, but not limited to banks, games & arcades, drive in fast food, drug stores, retail stores and new car dealerships.