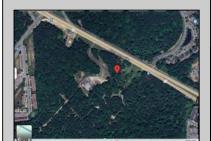

## **COMMENTS**

PROPERTY LOCATION The property is located in the Mays Landing section of Hamilton Township. It is on the south side (eastbound lanes) of the Black Horse Pike. It is located between Cologne Avenue to the west and the WalMart shopping center to the east. Development has generally occurred to the east of this parcel, but there are parcels on either side of the subject property with approvals for commercial development, including self storage & full service car wash. PROPERTY DESCRIPTION This property is vacant land being approximately 1.34 acres in size, with approximately 200' (frontage) x 390' (depth). Site is partially wooded, appears to have minor contouring, and sloping up to the rear. ZONING DC-Design Commercial. Minimum lot size is 10 acres, with 500' lot frontage. Maximum lot coverage is 60% for lots serviced by public sewer. Parcel is located within the jurisdiction of the Pinelands Commission. Permitted uses include, but not limited to banks, games & arcades, drive in fast food, drug stores, retail stores and new car dealerships.