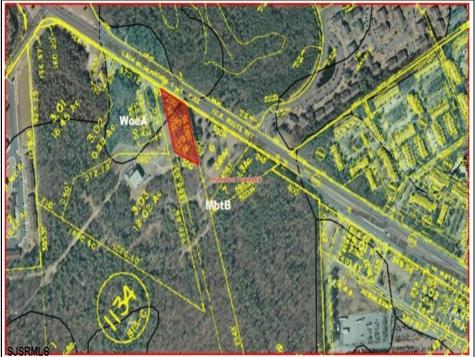

## **COMMENTS**

PROPERTY LOCATION The property is located in the Mays Landing section of Hamilton Township. It is on the south side (eastbound lanes) of the Black Horse Pike. It is located between Cologne Avenue to the west and the WalMart shopping center to the east. Development has generally occurred to the east of this parcel, but there are parcels on either side of the subject property with approvals for commercial development, including self storage & full service car wash. PROPERTY DESCRIPTION This property is vacant land being approximately 1.34 acres in size, with approximately 200' (frontage) x 390' (depth). Site is partially wooded, appears to have minor contouring, and sloping up to the rear. ZONING DC-Design Commercial. Minimum lot size is 10 acres, with 500' lot frontage. Maximum lot coverage is 60% for lots serviced by public sewer. Parcel is located within the jurisdiction of the Pinelands Commission. Permitted uses include, but not limited to banks, games & arcades, drive in fast food, drug stores, retail stores and new car dealerships.