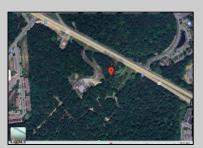

## COMMENTS

PROPERTY LOCATION The property is located in the Mays Landing section of Hamilton Township. It is on the south side (eastbound lanes) of the Black Horse Pike. It is located between Cologne Avenue to the west and the WalMart shopping center to the east. Development has generally occurred to the east of this parcel, but there are parcels on either side of the subject property with approvals for commercial development, including self storage & full service car wash. PROPERTY DESCRIPTION This property is vacant land being approximately 1.34 acres in size, with approximately 200' (frontage) x 390' (depth). Site is partially wooded, appears to have minor contouring, and sloping up to the rear. ZONING DC-Design Commercial. Minimum lot size is 10 acres, with 500' lot frontage. Maximum lot coverage is 60% for lots serviced by public sewer. Parcel is located within the jurisdiction of the Pinelands Commission. Permitted uses include, but not limited to banks, games & arcades, drive in fast food, drug stores, retail stores and new car dealerships.