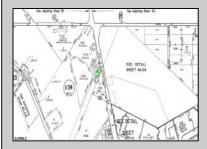

## 0 Black Horse Pike Hamilton Township, NJ 08330

## **COMMENTS**

PROPERTY LOCATION The property is located in the Mays Landing section of Hamilton Township. It is on the south side (eastbound lanes) of the Black Horse Pike. It is located between Cologne Avenue to the west and the WalMart shopping center to the east. Development has generally occurred to the east of this parcel, but there are parcels on either side of the subject property with approvals for commercial development, including self storage & full service car wash. PROPERTY DESCRIPTION This property is vacant land being approximately 1.34 acres in size, with approximately 200' (frontage) x 390' (depth). Site is partially wooded, appears to have minor contouring, and sloping up to the rear. ZONING DC-Design Commercial. Minimum lot size is 10 acres, with 500' lot frontage. Maximum lot coverage is 60% for lots serviced by public sewer. Parcel is located within the jurisdiction of the Pinelands Commission. Permitted uses include, but not limited to banks, games & arcades, drive in fast food, drug stores, retail stores and new car dealerships.