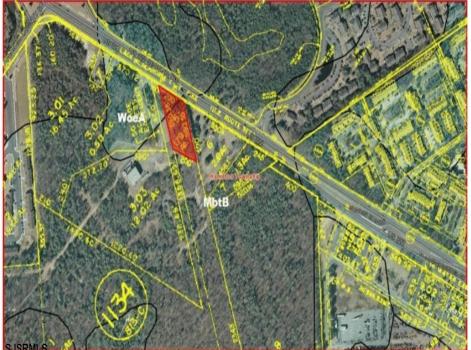

## **COMMENTS**

PROPERTY LOCATION The property is located in the Mays Landing section of Hamilton Township. It is on the south side (eastbound lanes) of the Black Horse Pike. It is located between Cologne Avenue to the west and the WalMart shopping center to the east. Development has generally occurred to the east of this parcel, but there are parcels on either side of the subject property with approvals for commercial development, including self storage & full service car wash. PROPERTY DESCRIPTION This property is vacant land being approximately 1.34 acres in size, with approximately 200' (frontage) x 390' (depth). Site is partially wooded, appears to have minor contouring, and sloping up to the rear. ZONING DC-Design Commercial. Minimum lot size is 10 acres, with 500' lot frontage. Maximum lot coverage is 60% for lots serviced by public sewer. Parcel is located within the jurisdiction of the Pinelands Commission. Permitted uses include, but not limited to banks, games & arcades, drive in fast food, drug stores, retail stores and new car dealerships.