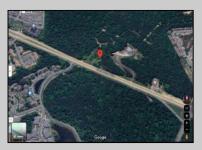

## 0 Black Horse Pike Hamilton Township, NJ 08330

## **COMMENTS**

PROPERTY LOCATION The property is located in the Mays Landing section of Hamilton Township. It is on the south side (eastbound lanes) of the Black Horse Pike. It is located between Cologne Avenue to the west and the WalMart shopping center to the east. Development has generally occurred to the east of this parcel, but there are parcels on either side of the subject property with approvals for commercial development, including self storage & full service car wash. PROPERTY DESCRIPTION This property is vacant land being approximately 1.34 acres in size, with approximately 200' (frontage) x 390' (depth). Site is partially wooded, appears to have minor contouring, and sloping up to the rear. ZONING DC-Design Commercial. Minimum lot size is 10 acres, with 500' lot frontage. Maximum lot coverage is 60% for lots serviced by public sewer. Parcel is located within the jurisdiction of the Pinelands Commission. Permitted uses include, but not limited to banks, games & arcades, drive in fast food, drug stores, retail stores and new car dealerships.