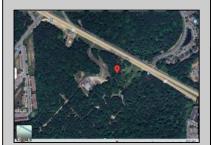

## 0 Black Horse Pike Hamilton Township, NJ 08330

## **COMMENTS**

PROPERTY LOCATION The property is located in the Mays Landing section of Hamilton Township. It is on the south side (eastbound lanes) of the Black Horse Pike. It is located between Cologne Avenue to the west and the WalMart shopping center to the east. Development has generally occurred to the east of this parcel, but there are parcels on either side of the subject property with approvals for commercial development, including self storage & full service car wash. PROPERTY DESCRIPTION This property is vacant land being approximately 1.34 acres in size, with approximately 200' (frontage) x 390' (depth). Site is partially wooded, appears to have minor contouring, and sloping up to the rear. ZONING DC-Design Commercial. Minimum lot size is 10 acres, with 500' lot frontage. Maximum lot coverage is 60% for lots serviced by public sewer. Parcel is located within the jurisdiction of the Pinelands Commission. Permitted uses include, but not limited to banks, games & arcades, drive in fast food, drug stores, retail stores and new car dealerships.