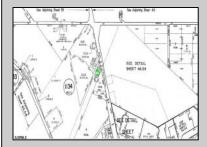

## **COMMENTS**

PROPERTY LOCATION The property is located in the Mays Landing section of Hamilton Township. It is on the south side (eastbound lanes) of the Black Horse Pike. It is located between Cologne Avenue to the west and the WalMart shopping center to the east. Development has generally occurred to the east of this parcel, but there are parcels on either side of the subject property with approvals for commercial development, including self storage & full service car wash. PROPERTY DESCRIPTION This property is vacant land being approximately 1.34 acres in size, with approximately 200' (frontage) x 390' (depth). Site is partially wooded, appears to have minor contouring, and sloping up to the rear. ZONING DC-Design Commercial. Minimum lot size is 10 acres, with 500' lot frontage. Maximum lot coverage is 60% for lots serviced by public sewer. Parcel is located within the jurisdiction of the Pinelands Commission. Permitted uses include, but not limited to banks, games & arcades, drive in fast food, drug stores, retail stores and new car dealerships.