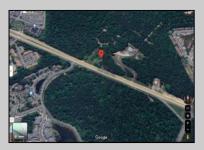

## **COMMENTS**

PROPERTY LOCATION The property is located in the Mays Landing section of Hamilton Township. It is on the south side (eastbound lanes) of the Black Horse Pike. It is located between Cologne Avenue to the west and the WalMart shopping center to the east. Development has generally occurred to the east of this parcel, but there are parcels on either side of the subject property with approvals for commercial development, including self storage & full service car wash. PROPERTY DESCRIPTION This property is vacant land being approximately 1.34 acres in size, with approximately 200' (frontage) x 390' (depth). Site is partially wooded, appears to have minor contouring, and sloping up to the rear. ZONING DC-Design Commercial. Minimum lot size is 10 acres, with 500' lot frontage. Maximum lot coverage is 60% for lots serviced by public sewer. Parcel is located within the jurisdiction of the Pinelands Commission. Permitted uses include, but not limited to banks, games & arcades, drive in fast food, drug stores, retail stores and new car dealerships.