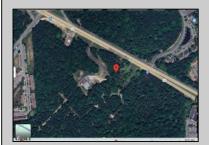

## **COMMENTS**

PROPERTY LOCATION The property is located in the Mays Landing section of Hamilton Township. It is on the south side (eastbound lanes) of the Black Horse Pike. It is located between Cologne Avenue to the west and the WalMart shopping center to the east. Development has generally occurred to the east of this parcel, but there are parcels on either side of the subject property with approvals for commercial development, including self storage & full service car wash. PROPERTY DESCRIPTION This property is vacant land being approximately 1.34 acres in size, with approximately 200' (frontage) x 390' (depth). Site is partially wooded, appears to have minor contouring, and sloping up to the rear. ZONING DC-Design Commercial. Minimum lot size is 10 acres, with 500' lot frontage. Maximum lot coverage is 60% for lots serviced by public sewer. Parcel is located within the jurisdiction of the Pinelands Commission. Permitted uses include, but not limited to banks, games & arcades, drive in fast food, drug stores, retail stores and new car dealerships.