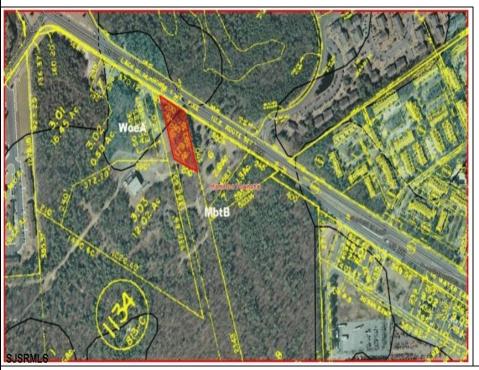

## **COMMENTS**

PROPERTY LOCATION The property is located in the Mays Landing section of Hamilton Township. It is on the south side (eastbound lanes) of the Black Horse Pike. It is located between Cologne Avenue to the west and the WalMart shopping center to the east. Development has generally occurred to the east of this parcel, but there are parcels on either side of the subject property with approvals for commercial development, including self storage & full service car wash. PROPERTY DESCRIPTION This property is vacant land being approximately 1.34 acres in size, with approximately 200' (frontage) x 390' (depth). Site is partially wooded, appears to have minor contouring, and sloping up to the rear. ZONING DC-Design Commercial. Minimum lot size is 10 acres, with 500' lot frontage. Maximum lot coverage is 60% for lots serviced by public sewer. Parcel is located within the jurisdiction of the Pinelands Commission. Permitted uses include, but not limited to banks, games & arcades, drive in fast food, drug stores, retail stores and new car dealerships.