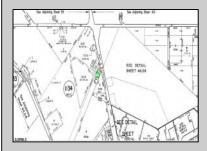

## **COMMENTS**

PROPERTY LOCATION The property is located in the Mays Landing section of Hamilton Township. It is on the south side (eastbound lanes) of the Black Horse Pike. It is located between Cologne Avenue to the west and the WalMart shopping center to the east. Development has generally occurred to the east of this parcel, but there are parcels on either side of the subject property with approvals for commercial development, including self storage & full service car wash. PROPERTY DESCRIPTION This property is vacant land being approximately 1.34 acres in size, with approximately 200' (frontage) x 390' (depth). Site is partially wooded, appears to have minor contouring, and sloping up to the rear. ZONING DC-Design Commercial. Minimum lot size is 10 acres, with 500' lot frontage. Maximum lot coverage is 60% for lots serviced by public sewer. Parcel is located within the jurisdiction of the Pinelands Commission. Permitted uses include, but not limited to banks, games & arcades, drive in fast food, drug stores, retail stores and new car dealerships.