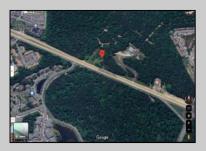

## **COMMENTS**

PROPERTY LOCATION The property is located in the Mays Landing section of Hamilton Township. It is on the south side (eastbound lanes) of the Black Horse Pike. It is located between Cologne Avenue to the west and the WalMart shopping center to the east. Development has generally occurred to the east of this parcel, but there are parcels on either side of the subject property with approvals for commercial development, including self storage & full service car wash. PROPERTY DESCRIPTION This property is vacant land being approximately 1.34 acres in size, with approximately 200' (frontage) x 390' (depth). Site is partially wooded, appears to have minor contouring, and sloping up to the rear. ZONING DC-Design Commercial. Minimum lot size is 10 acres, with 500' lot frontage. Maximum lot coverage is 60% for lots serviced by public sewer. Parcel is located within the jurisdiction of the Pinelands Commission. Permitted uses include, but not limited to banks, games & arcades, drive in fast food, drug stores, retail stores and new car dealerships.