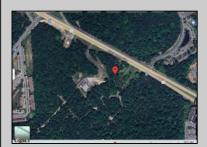

## **COMMENTS**

PROPERTY LOCATION The property is located in the Mays Landing section of Hamilton Township. It is on the south side (eastbound lanes) of the Black Horse Pike. It is located between Cologne Avenue to the west and the WalMart shopping center to the east. Development has generally occurred to the east of this parcel, but there are parcels on either side of the subject property with approvals for commercial development, including self storage & full service car wash. PROPERTY DESCRIPTION This property is vacant land being approximately 1.34 acres in size, with approximately 200' (frontage) x 390' (depth). Site is partially wooded, appears to have minor contouring, and sloping up to the rear. ZONING DC-Design Commercial. Minimum lot size is 10 acres, with 500' lot frontage. Maximum lot coverage is 60% for lots serviced by public sewer. Parcel is located within the jurisdiction of the Pinelands Commission. Permitted uses include, but not limited to banks, games & arcades, drive in fast food, drug stores, retail stores and new car dealerships.