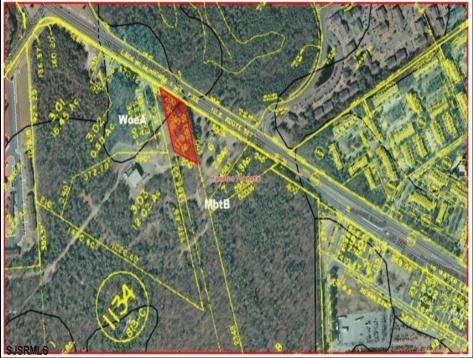

## **COMMENTS**

PROPERTY LOCATION The property is located in the Mays Landing section of Hamilton Township. It is on the south side (eastbound lanes) of the Black Horse Pike. It is located between Cologne Avenue to the west and the WalMart shopping center to the east. Development has generally occurred to the east of this parcel, but there are parcels on either side of the subject property with approvals for commercial development, including self storage & full service car wash. PROPERTY DESCRIPTION This property is vacant land being approximately 1.34 acres in size, with approximately 200' (frontage) x 390' (depth). Site is partially wooded, appears to have minor contouring, and sloping up to the rear. ZONING DC-Design Commercial. Minimum lot size is 10 acres, with 500' lot frontage. Maximum lot coverage is 60% for lots serviced by public sewer. Parcel is located within the jurisdiction of the Pinelands Commission. Permitted uses include, but not limited to banks, games & arcades, drive in fast food, drug stores, retail stores and new car dealerships.