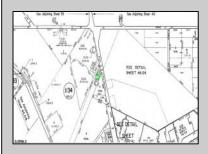

## COMMENTS

PROPERTY LOCATION The property is located in the Mays Landing section of Hamilton Township. It is on the south side (eastbound lanes) of the Black Horse Pike. It is located between Cologne Avenue to the west and the WalMart shopping center to the east. Development has generally occurred to the east of this parcel, but there are parcels on either side of the subject property with approvals for commercial development, including self storage & full service car wash. PROPERTY DESCRIPTION This property is vacant land being approximately 1.34 acres in size, with approximately 200' (frontage) x 390' (depth). Site is partially wooded, appears to have minor contouring, and sloping up to the rear. ZONING DC-Design Commercial. Minimum lot size is 10 acres, with 500' lot frontage. Maximum lot coverage is 60% for lots serviced by public sewer. Parcel is located within the jurisdiction of the Pinelands Commission. Permitted uses include, but not limited to banks, games & arcades, drive in fast food, drug stores, retail stores and new car dealerships.