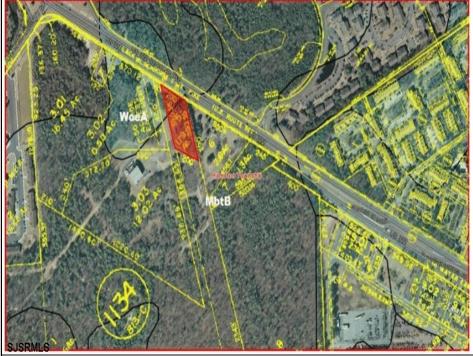

## COMMENTS

PROPERTY LOCATION The property is located in the Mays Landing section of Hamilton Township. It is on the south side (eastbound lanes) of the Black Horse Pike. It is located between Cologne Avenue to the west and the WalMart shopping center to the east. Development has generally occurred to the east of this parcel, but there are parcels on either side of the subject property with approvals for commercial development, including self storage & full service car wash. PROPERTY DESCRIPTION This property is vacant land being approximately 1.34 acres in size, with approximately 200' (frontage) x 390' (depth). Site is partially wooded, appears to have minor contouring, and sloping up to the rear. ZONING DC-Design Commercial. Minimum lot size is 10 acres, with 500' lot frontage. Maximum lot coverage is 60% for lots serviced by public sewer. Parcel is located within the jurisdiction of the Pinelands Commission. Permitted uses include, but not limited to banks, games & arcades, drive in fast food, drug stores, retail stores and new car dealerships.