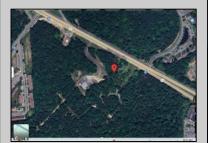

## **COMMENTS**

PROPERTY LOCATION The property is located in the Mays Landing section of Hamilton Township. It is on the south side (eastbound lanes) of the Black Horse Pike. It is located between Cologne Avenue to the west and the WalMart shopping center to the east. Development has generally occurred to the east of this parcel, but there are parcels on either side of the subject property with approvals for commercial development, including self storage & full service car wash. PROPERTY DESCRIPTION This property is vacant land being approximately 1.34 acres in size, with approximately 200' (frontage) x 390' (depth). Site is partially wooded, appears to have minor contouring, and sloping up to the rear. ZONING DC-Design Commercial. Minimum lot size is 10 acres, with 500' lot frontage. Maximum lot coverage is 60% for lots serviced by public sewer. Parcel is located within the jurisdiction of the Pinelands Commission. Permitted uses include, but not limited to banks, games & arcades, drive in fast food, drug stores, retail stores and new car dealerships.