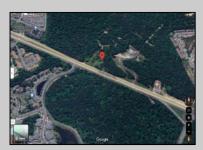

## **COMMENTS**

PROPERTY LOCATION The property is located in the Mays Landing section of Hamilton Township. It is on the south side (eastbound lanes) of the Black Horse Pike. It is located between Cologne Avenue to the west and the WalMart shopping center to the east. Development has generally occurred to the east of this parcel, but there are parcels on either side of the subject property with approvals for commercial development, including self storage & full service car wash. PROPERTY DESCRIPTION This property is vacant land being approximately 1.34 acres in size, with approximately 200' (frontage) x 390' (depth). Site is partially wooded, appears to have minor contouring, and sloping up to the rear. ZONING DC-Design Commercial. Minimum lot size is 10 acres, with 500' lot frontage. Maximum lot coverage is 60% for lots serviced by public sewer. Parcel is located within the jurisdiction of the Pinelands Commission. Permitted uses include, but not limited to banks, games & arcades, drive in fast food, drug stores, retail stores and new car dealerships.