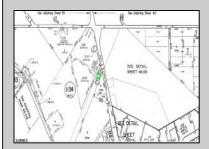

## **COMMENTS**

PROPERTY LOCATION The property is located in the Mays Landing section of Hamilton Township. It is on the south side (eastbound lanes) of the Black Horse Pike. It is located between Cologne Avenue to the west and the WalMart shopping center to the east. Development has generally occurred to the east of this parcel, but there are parcels on either side of the subject property with approvals for commercial development, including self storage & full service car wash. PROPERTY DESCRIPTION This property is vacant land being approximately 1.34 acres in size, with approximately 200' (frontage) x 390' (depth). Site is partially wooded, appears to have minor contouring, and sloping up to the rear. ZONING DC-Design Commercial. Minimum lot size is 10 acres, with 500' lot frontage. Maximum lot coverage is 60% for lots serviced by public sewer. Parcel is located within the jurisdiction of the Pinelands Commission. Permitted uses include, but not limited to banks, games & arcades, drive in fast food, drug stores, retail stores and new car dealerships.