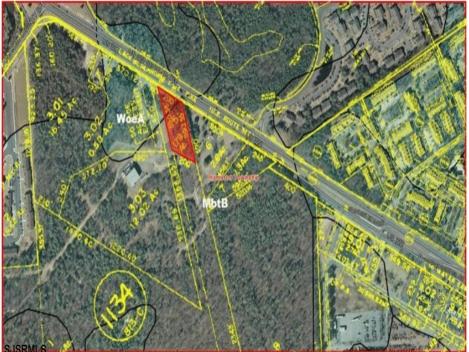

## **COMMENTS**

PROPERTY LOCATION The property is located in the Mays Landing section of Hamilton Township. It is on the south side (eastbound lanes) of the Black Horse Pike. It is located between Cologne Avenue to the west and the WalMart shopping center to the east. Development has generally occurred to the east of this parcel, but there are parcels on either side of the subject property with approvals for commercial development, including self storage & full service car wash. PROPERTY DESCRIPTION This property is vacant land being approximately 1.34 acres in size, with approximately 200' (frontage) x 390' (depth). Site is partially wooded, appears to have minor contouring, and sloping up to the rear. ZONING DC-Design Commercial. Minimum lot size is 10 acres, with 500' lot frontage. Maximum lot coverage is 60% for lots serviced by public sewer. Parcel is located within the jurisdiction of the Pinelands Commission. Permitted uses include, but not limited to banks, games & arcades, drive in fast food, drug stores, retail stores and new car dealerships.