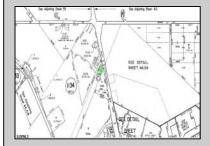

## **COMMENTS**

PROPERTY LOCATION The property is located in the Mays Landing section of Hamilton Township. It is on the south side (eastbound lanes) of the Black Horse Pike. It is located between Cologne Avenue to the west and the WalMart shopping center to the east. Development has generally occurred to the east of this parcel, but there are parcels on either side of the subject property with approvals for commercial development, including self storage & full service car wash. PROPERTY DESCRIPTION This property is vacant land being approximately 1.34 acres in size, with approximately 200' (frontage) x 390' (depth). Site is partially wooded, appears to have minor contouring, and sloping up to the rear. ZONING DC-Design Commercial. Minimum lot size is 10 acres, with 500' lot frontage. Maximum lot coverage is 60% for lots serviced by public sewer. Parcel is located within the jurisdiction of the Pinelands Commission. Permitted uses include, but not limited to banks, games & arcades, drive in fast food, drug stores, retail stores and new car dealerships.