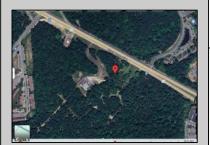

## 0 Black Horse Pike Hamilton Township, NJ 08330

## **COMMENTS**

PROPERTY LOCATION The property is located in the Mays Landing section of Hamilton Township. It is on the south side (eastbound lanes) of the Black Horse Pike. It is located between Cologne Avenue to the west and the WalMart shopping center to the east. Development has generally occurred to the east of this parcel, but there are parcels on either side of the subject property with approvals for commercial development, including self storage & full service car wash. PROPERTY DESCRIPTION This property is vacant land being approximately 1.34 acres in size, with approximately 200' (frontage) x 390' (depth). Site is partially wooded, appears to have minor contouring, and sloping up to the rear. ZONING DC-Design Commercial. Minimum lot size is 10 acres, with 500' lot frontage. Maximum lot coverage is 60% for lots serviced by public sewer. Parcel is located within the jurisdiction of the Pinelands Commission. Permitted uses include, but not limited to banks, games & arcades, drive in fast food, drug stores, retail stores and new car dealerships.