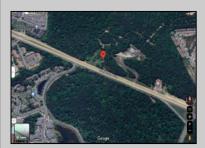

## 0 Black Horse Pike Hamilton Township, NJ 08330

## **COMMENTS**

PROPERTY LOCATION The property is located in the Mays Landing section of Hamilton Township. It is on the south side (eastbound lanes) of the Black Horse Pike. It is located between Cologne Avenue to the west and the WalMart shopping center to the east. Development has generally occurred to the east of this parcel, but there are parcels on either side of the subject property with approvals for commercial development, including self storage & full service car wash. PROPERTY DESCRIPTION This property is vacant land being approximately 1.34 acres in size, with approximately 200' (frontage) x 390' (depth). Site is partially wooded, appears to have minor contouring, and sloping up to the rear. ZONING DC-Design Commercial. Minimum lot size is 10 acres, with 500' lot frontage. Maximum lot coverage is 60% for lots serviced by public sewer. Parcel is located within the jurisdiction of the Pinelands Commission. Permitted uses include, but not limited to banks, games & arcades, drive in fast food, drug stores, retail stores and new car dealerships.