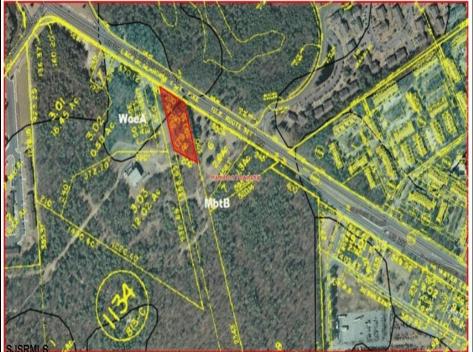

## **COMMENTS**

PROPERTY LOCATION The property is located in the Mays Landing section of Hamilton Township. It is on the south side (eastbound lanes) of the Black Horse Pike. It is located between Cologne Avenue to the west and the WalMart shopping center to the east. Development has generally occurred to the east of this parcel, but there are parcels on either side of the subject property with approvals for commercial development, including self storage & full service car wash. PROPERTY DESCRIPTION This property is vacant land being approximately 1.34 acres in size, with approximately 200' (frontage) x 390' (depth). Site is partially wooded, appears to have minor contouring, and sloping up to the rear. ZONING DC-Design Commercial. Minimum lot size is 10 acres, with 500' lot frontage. Maximum lot coverage is 60% for lots serviced by public sewer. Parcel is located within the jurisdiction of the Pinelands Commission. Permitted uses include, but not limited to banks, games & arcades, drive in fast food, drug stores, retail stores and new car dealerships.