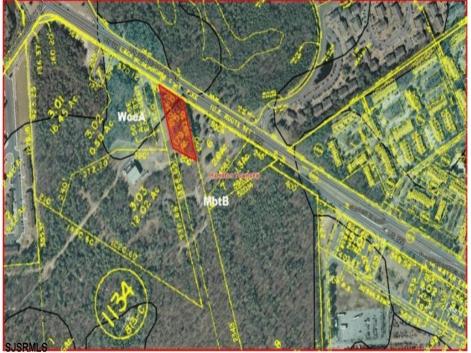

## **COMMENTS**

PROPERTY LOCATION The property is located in the Mays Landing section of Hamilton Township. It is on the south side (eastbound lanes) of the Black Horse Pike. It is located between Cologne Avenue to the west and the WalMart shopping center to the east. Development has generally occurred to the east of this parcel, but there are parcels on either side of the subject property with approvals for commercial development, including self storage & full service car wash. PROPERTY DESCRIPTION This property is vacant land being approximately 1.34 acres in size, with approximately 200' (frontage) x 390' (depth). Site is partially wooded, appears to have minor contouring, and sloping up to the rear. ZONING DC-Design Commercial. Minimum lot size is 10 acres, with 500' lot frontage. Maximum lot coverage is 60% for lots serviced by public sewer. Parcel is located within the jurisdiction of the Pinelands Commission. Permitted uses include, but not limited to banks, games & arcades, drive in fast food, drug stores, retail stores and new car dealerships.