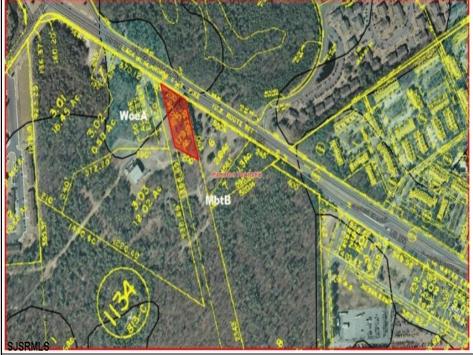

## COMMENTS

PROPERTY LOCATION The property is located in the Mays Landing section of Hamilton Township. It is on the south side (eastbound lanes) of the Black Horse Pike. It is located between Cologne Avenue to the west and the WalMart shopping center to the east. Development has generally occurred to the east of this parcel, but there are parcels on either side of the subject property with approvals for commercial development, including self storage & full service car wash. PROPERTY DESCRIPTION This property is vacant land being approximately 1.34 acres in size, with approximately 200' (frontage) x 390' (depth). Site is partially wooded, appears to have minor contouring, and sloping up to the rear. ZONING DC-Design Commercial. Minimum lot size is 10 acres, with 500' lot frontage. Maximum lot coverage is 60% for lots serviced by public sewer. Parcel is located within the jurisdiction of the Pinelands Commission. Permitted uses include, but not limited to banks, games & arcades, drive in fast food, drug stores, retail stores and new car dealerships.