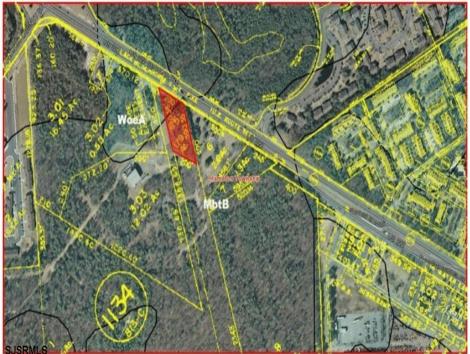

## **COMMENTS**

PROPERTY LOCATION The property is located in the Mays Landing section of Hamilton Township. It is on the south side (eastbound lanes) of the Black Horse Pike. It is located between Cologne Avenue to the west and the WalMart shopping center to the east. Development has generally occurred to the east of this parcel, but there are parcels on either side of the subject property with approvals for commercial development, including self storage & full service car wash. PROPERTY DESCRIPTION This property is vacant land being approximately 1.34 acres in size, with approximately 200' (frontage) x 390' (depth). Site is partially wooded, appears to have minor contouring, and sloping up to the rear. ZONING DC-Design Commercial. Minimum lot size is 10 acres, with 500' lot frontage. Maximum lot coverage is 60% for lots serviced by public sewer. Parcel is located within the jurisdiction of the Pinelands Commission. Permitted uses include, but not limited to banks, games & arcades, drive in fast food, drug stores, retail stores and new car dealerships.