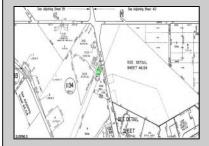

## **COMMENTS**

PROPERTY LOCATION The property is located in the Mays Landing section of Hamilton Township. It is on the south side (eastbound lanes) of the Black Horse Pike. It is located between Cologne Avenue to the west and the WalMart shopping center to the east. Development has generally occurred to the east of this parcel, but there are parcels on either side of the subject property with approvals for commercial development, including self storage & full service car wash. PROPERTY DESCRIPTION This property is vacant land being approximately 1.34 acres in size, with approximately 200' (frontage) x 390' (depth). Site is partially wooded, appears to have minor contouring, and sloping up to the rear. ZONING DC-Design Commercial. Minimum lot size is 10 acres, with 500' lot frontage. Maximum lot coverage is 60% for lots serviced by public sewer. Parcel is located within the jurisdiction of the Pinelands Commission. Permitted uses include, but not limited to banks, games & arcades, drive in fast food, drug stores, retail stores and new car dealerships.