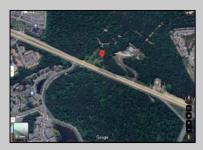

## 0 Black Horse Pike Hamilton Township, NJ 08330

## **COMMENTS**

PROPERTY LOCATION The property is located in the Mays Landing section of Hamilton Township. It is on the south side (eastbound lanes) of the Black Horse Pike. It is located between Cologne Avenue to the west and the WalMart shopping center to the east. Development has generally occurred to the east of this parcel, but there are parcels on either side of the subject property with approvals for commercial development, including self storage & full service car wash. PROPERTY DESCRIPTION This property is vacant land being approximately 1.34 acres in size, with approximately 200' (frontage) x 390' (depth). Site is partially wooded, appears to have minor contouring, and sloping up to the rear. ZONING DC-Design Commercial. Minimum lot size is 10 acres, with 500' lot frontage. Maximum lot coverage is 60% for lots serviced by public sewer. Parcel is located within the jurisdiction of the Pinelands Commission. Permitted uses include, but not limited to banks, games & arcades, drive in fast food, drug stores, retail stores and new car dealerships.