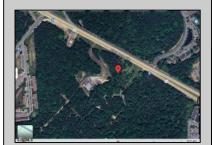

## 0 Black Horse Pike Hamilton Township, NJ 08330

## **COMMENTS**

PROPERTY LOCATION The property is located in the Mays Landing section of Hamilton Township. It is on the south side (eastbound lanes) of the Black Horse Pike. It is located between Cologne Avenue to the west and the WalMart shopping center to the east. Development has generally occurred to the east of this parcel, but there are parcels on either side of the subject property with approvals for commercial development, including self storage & full service car wash. PROPERTY DESCRIPTION This property is vacant land being approximately 1.34 acres in size, with approximately 200' (frontage) x 390' (depth). Site is partially wooded, appears to have minor contouring, and sloping up to the rear. ZONING DC-Design Commercial. Minimum lot size is 10 acres, with 500' lot frontage. Maximum lot coverage is 60% for lots serviced by public sewer. Parcel is located within the jurisdiction of the Pinelands Commission. Permitted uses include, but not limited to banks, games & arcades, drive in fast food, drug stores, retail stores and new car dealerships.