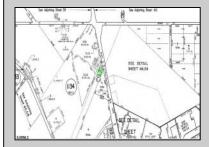

## **COMMENTS**

PROPERTY LOCATION The property is located in the Mays Landing section of Hamilton Township. It is on the south side (eastbound lanes) of the Black Horse Pike. It is located between Cologne Avenue to the west and the WalMart shopping center to the east. Development has generally occurred to the east of this parcel, but there are parcels on either side of the subject property with approvals for commercial development, including self storage & full service car wash. PROPERTY DESCRIPTION This property is vacant land being approximately 1.34 acres in size, with approximately 200' (frontage) x 390' (depth). Site is partially wooded, appears to have minor contouring, and sloping up to the rear. ZONING DC-Design Commercial. Minimum lot size is 10 acres, with 500' lot frontage. Maximum lot coverage is 60% for lots serviced by public sewer. Parcel is located within the jurisdiction of the Pinelands Commission. Permitted uses include, but not limited to banks, games & arcades, drive in fast food, drug stores, retail stores and new car dealerships.