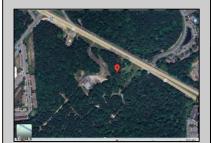

## **COMMENTS**

PROPERTY LOCATION The property is located in the Mays Landing section of Hamilton Township. It is on the south side (eastbound lanes) of the Black Horse Pike. It is located between Cologne Avenue to the west and the WalMart shopping center to the east. Development has generally occurred to the east of this parcel, but there are parcels on either side of the subject property with approvals for commercial development, including self storage & full service car wash. PROPERTY DESCRIPTION This property is vacant land being approximately 1.34 acres in size, with approximately 200' (frontage) x 390' (depth). Site is partially wooded, appears to have minor contouring, and sloping up to the rear. ZONING DC-Design Commercial. Minimum lot size is 10 acres, with 500' lot frontage. Maximum lot coverage is 60% for lots serviced by public sewer. Parcel is located within the jurisdiction of the Pinelands Commission. Permitted uses include, but not limited to banks, games & arcades, drive in fast food, drug stores, retail stores and new car dealerships.