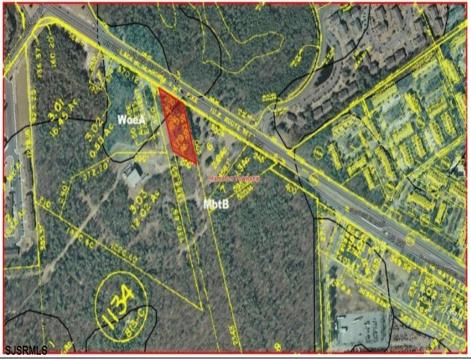

## **COMMENTS**

PROPERTY LOCATION The property is located in the Mays Landing section of Hamilton Township. It is on the south side (eastbound lanes) of the Black Horse Pike. It is located between Cologne Avenue to the west and the WalMart shopping center to the east. Development has generally occurred to the east of this parcel, but there are parcels on either side of the subject property with approvals for commercial development, including self storage & full service car wash. PROPERTY DESCRIPTION This property is vacant land being approximately 1.34 acres in size, with approximately 200' (frontage) x 390' (depth). Site is partially wooded, appears to have minor contouring, and sloping up to the rear. ZONING DC-Design Commercial. Minimum lot size is 10 acres, with 500' lot frontage. Maximum lot coverage is 60% for lots serviced by public sewer. Parcel is located within the jurisdiction of the Pinelands Commission. Permitted uses include, but not limited to banks, games & arcades, drive in fast food, drug stores, retail stores and new car dealerships.