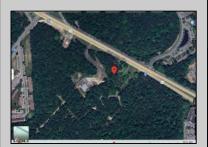

## **COMMENTS**

PROPERTY LOCATION The property is located in the Mays Landing section of Hamilton Township. It is on the south side (eastbound lanes) of the Black Horse Pike. It is located between Cologne Avenue to the west and the WalMart shopping center to the east. Development has generally occurred to the east of this parcel, but there are parcels on either side of the subject property with approvals for commercial development, including self storage & full service car wash. PROPERTY DESCRIPTION This property is vacant land being approximately 1.34 acres in size, with approximately 200' (frontage) x 390' (depth). Site is partially wooded, appears to have minor contouring, and sloping up to the rear. ZONING DC-Design Commercial. Minimum lot size is 10 acres, with 500' lot frontage. Maximum lot coverage is 60% for lots serviced by public sewer. Parcel is located within the jurisdiction of the Pinelands Commission. Permitted uses include, but not limited to banks, games & arcades, drive in fast food, drug stores, retail stores and new car dealerships.