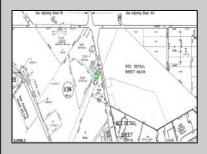

## COMMENTS

PROPERTY LOCATION The property is located in the Mays Landing section of Hamilton Township. It is on the south side (eastbound lanes) of the Black Horse Pike. It is located between Cologne Avenue to the west and the WalMart shopping center to the east. Development has generally occurred to the east of this parcel, but there are parcels on either side of the subject property with approvals for commercial development, including self storage & full service car wash. PROPERTY DESCRIPTION This property is vacant land being approximately 1.34 acres in size, with approximately 200' (frontage) x 390' (depth). Site is partially wooded, appears to have minor contouring, and sloping up to the rear. ZONING DC-Design Commercial. Minimum lot size is 10 acres, with 500' lot frontage. Maximum lot coverage is 60% for lots serviced by public sewer. Parcel is located within the jurisdiction of the Pinelands Commission. Permitted uses include, but not limited to banks, games & arcades, drive in fast food, drug stores, retail stores and new car dealerships.