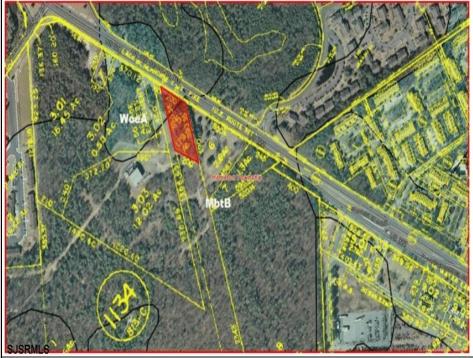

## COMMENTS

PROPERTY LOCATION The property is located in the Mays Landing section of Hamilton Township. It is on the south side (eastbound lanes) of the Black Horse Pike. It is located between Cologne Avenue to the west and the WalMart shopping center to the east. Development has generally occurred to the east of this parcel, but there are parcels on either side of the subject property with approvals for commercial development, including self storage & full service car wash. PROPERTY DESCRIPTION This property is vacant land being approximately 1.34 acres in size, with approximately 200' (frontage) x 390' (depth). Site is partially wooded, appears to have minor contouring, and sloping up to the rear. ZONING DC-Design Commercial. Minimum lot size is 10 acres, with 500' lot frontage. Maximum lot coverage is 60% for lots serviced by public sewer. Parcel is located within the jurisdiction of the Pinelands Commission. Permitted uses include, but not limited to banks, games & arcades, drive in fast food, drug stores, retail stores and new car dealerships.