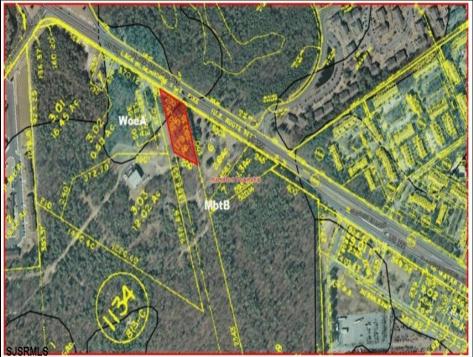

## **COMMENTS**

PROPERTY LOCATION The property is located in the Mays Landing section of Hamilton Township. It is on the south side (eastbound lanes) of the Black Horse Pike. It is located between Cologne Avenue to the west and the WalMart shopping center to the east. Development has generally occurred to the east of this parcel, but there are parcels on either side of the subject property with approvals for commercial development, including self storage & full service car wash. PROPERTY DESCRIPTION This property is vacant land being approximately 1.34 acres in size, with approximately 200' (frontage) x 390' (depth). Site is partially wooded, appears to have minor contouring, and sloping up to the rear. ZONING DC-Design Commercial. Minimum lot size is 10 acres, with 500' lot frontage. Maximum lot coverage is 60% for lots serviced by public sewer. Parcel is located within the jurisdiction of the Pinelands Commission. Permitted uses include, but not limited to banks, games & arcades, drive in fast food, drug stores, retail stores and new car dealerships.