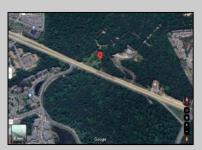

## **COMMENTS**

PROPERTY LOCATION The property is located in the Mays Landing section of Hamilton Township. It is on the south side (eastbound lanes) of the Black Horse Pike. It is located between Cologne Avenue to the west and the WalMart shopping center to the east. Development has generally occurred to the east of this parcel, but there are parcels on either side of the subject property with approvals for commercial development, including self storage & full service car wash. PROPERTY DESCRIPTION This property is vacant land being approximately 1.34 acres in size, with approximately 200' (frontage) x 390' (depth). Site is partially wooded, appears to have minor contouring, and sloping up to the rear. ZONING DC-Design Commercial. Minimum lot size is 10 acres, with 500' lot frontage. Maximum lot coverage is 60% for lots serviced by public sewer. Parcel is located within the jurisdiction of the Pinelands Commission. Permitted uses include, but not limited to banks, games & arcades, drive in fast food, drug stores, retail stores and new car dealerships.