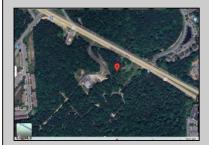

## **COMMENTS**

PROPERTY LOCATION The property is located in the Mays Landing section of Hamilton Township. It is on the south side (eastbound lanes) of the Black Horse Pike. It is located between Cologne Avenue to the west and the WalMart shopping center to the east. Development has generally occurred to the east of this parcel, but there are parcels on either side of the subject property with approvals for commercial development, including self storage & full service car wash. PROPERTY DESCRIPTION This property is vacant land being approximately 1.34 acres in size, with approximately 200' (frontage) x 390' (depth). Site is partially wooded, appears to have minor contouring, and sloping up to the rear. ZONING DC-Design Commercial. Minimum lot size is 10 acres, with 500' lot frontage. Maximum lot coverage is 60% for lots serviced by public sewer. Parcel is located within the jurisdiction of the Pinelands Commission. Permitted uses include, but not limited to banks, games & arcades, drive in fast food, drug stores, retail stores and new car dealerships.