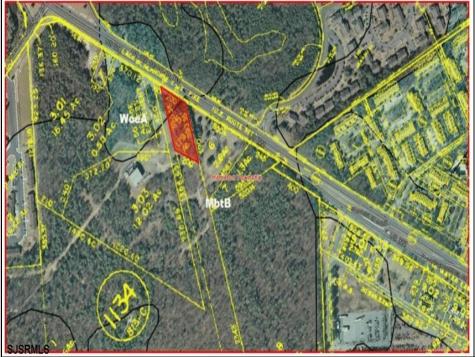

## **COMMENTS**

PROPERTY LOCATION The property is located in the Mays Landing section of Hamilton Township. It is on the south side (eastbound lanes) of the Black Horse Pike. It is located between Cologne Avenue to the west and the WalMart shopping center to the east. Development has generally occurred to the east of this parcel, but there are parcels on either side of the subject property with approvals for commercial development, including self storage & full service car wash. PROPERTY DESCRIPTION This property is vacant land being approximately 1.34 acres in size, with approximately 200' (frontage) x 390' (depth). Site is partially wooded, appears to have minor contouring, and sloping up to the rear. ZONING DC-Design Commercial. Minimum lot size is 10 acres, with 500' lot frontage. Maximum lot coverage is 60% for lots serviced by public sewer. Parcel is located within the jurisdiction of the Pinelands Commission. Permitted uses include, but not limited to banks, games & arcades, drive in fast food, drug stores, retail stores and new car dealerships.