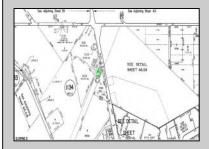

## **COMMENTS**

PROPERTY LOCATION The property is located in the Mays Landing section of Hamilton Township. It is on the south side (eastbound lanes) of the Black Horse Pike. It is located between Cologne Avenue to the west and the WalMart shopping center to the east. Development has generally occurred to the east of this parcel, but there are parcels on either side of the subject property with approvals for commercial development, including self storage & full service car wash. PROPERTY DESCRIPTION This property is vacant land being approximately 1.34 acres in size, with approximately 200' (frontage) x 390' (depth). Site is partially wooded, appears to have minor contouring, and sloping up to the rear. ZONING DC-Design Commercial. Minimum lot size is 10 acres, with 500' lot frontage. Maximum lot coverage is 60% for lots serviced by public sewer. Parcel is located within the jurisdiction of the Pinelands Commission. Permitted uses include, but not limited to banks, games & arcades, drive in fast food, drug stores, retail stores and new car dealerships.