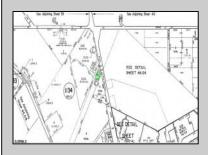

## COMMENTS

PROPERTY LOCATION The property is located in the Mays Landing section of Hamilton Township. It is on the south side (eastbound lanes) of the Black Horse Pike. It is located between Cologne Avenue to the west and the WalMart shopping center to the east. Development has generally occurred to the east of this parcel, but there are parcels on either side of the subject property with approvals for commercial development, including self storage & full service car wash. PROPERTY DESCRIPTION This property is vacant land being approximately 1.34 acres in size, with approximately 200' (frontage) x 390' (depth). Site is partially wooded, appears to have minor contouring, and sloping up to the rear. ZONING DC-Design Commercial. Minimum lot size is 10 acres, with 500' lot frontage. Maximum lot coverage is 60% for lots serviced by public sewer. Parcel is located within the jurisdiction of the Pinelands Commission. Permitted uses include, but not limited to banks, games & arcades, drive in fast food, drug stores, retail stores and new car dealerships.