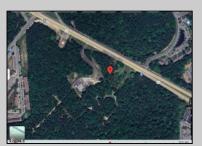

## COMMENTS

PROPERTY LOCATION The property is located in the Mays Landing section of Hamilton Township. It is on the south side (eastbound lanes) of the Black Horse Pike. It is located between Cologne Avenue to the west and the WalMart shopping center to the east. Development has generally occurred to the east of this parcel, but there are parcels on either side of the subject property with approvals for commercial development, including self storage & full service car wash. PROPERTY DESCRIPTION This property is vacant land being approximately 1.34 acres in size, with approximately 200' (frontage) x 390' (depth). Site is partially wooded, appears to have minor contouring, and sloping up to the rear. ZONING DC-Design Commercial. Minimum lot size is 10 acres, with 500' lot frontage. Maximum lot coverage is 60% for lots serviced by public sewer. Parcel is located within the jurisdiction of the Pinelands Commission. Permitted uses include, but not limited to banks, games & arcades, drive in fast food, drug stores, retail stores and new car dealerships.