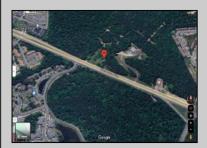

## COMMENTS

PROPERTY LOCATION The property is located in the Mays Landing section of Hamilton Township. It is on the south side (eastbound lanes) of the Black Horse Pike. It is located between Cologne Avenue to the west and the WalMart shopping center to the east. Development has generally occurred to the east of this parcel, but there are parcels on either side of the subject property with approvals for commercial development, including self storage & full service car wash. PROPERTY DESCRIPTION This property is vacant land being approximately 1.34 acres in size, with approximately 200' (frontage) x 390' (depth). Site is partially wooded, appears to have minor contouring, and sloping up to the rear. ZONING DC-Design Commercial. Minimum lot size is 10 acres, with 500' lot frontage. Maximum lot coverage is 60% for lots serviced by public sewer. Parcel is located within the jurisdiction of the Pinelands Commission. Permitted uses include, but not limited to banks, games & arcades, drive in fast food, drug stores, retail stores and new car dealerships.