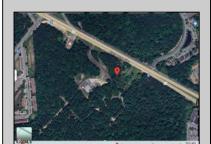

## 0 Black Horse Pike Hamilton Township, NJ 08330

## **COMMENTS**

PROPERTY LOCATION The property is located in the Mays Landing section of Hamilton Township. It is on the south side (eastbound lanes) of the Black Horse Pike. It is located between Cologne Avenue to the west and the WalMart shopping center to the east. Development has generally occurred to the east of this parcel, but there are parcels on either side of the subject property with approvals for commercial development, including self storage & full service car wash. PROPERTY DESCRIPTION This property is vacant land being approximately 1.34 acres in size, with approximately 200' (frontage) x 390' (depth). Site is partially wooded, appears to have minor contouring, and sloping up to the rear. ZONING DC-Design Commercial. Minimum lot size is 10 acres, with 500' lot frontage. Maximum lot coverage is 60% for lots serviced by public sewer. Parcel is located within the jurisdiction of the Pinelands Commission. Permitted uses include, but not limited to banks, games & arcades, drive in fast food, drug stores, retail stores and new car dealerships.