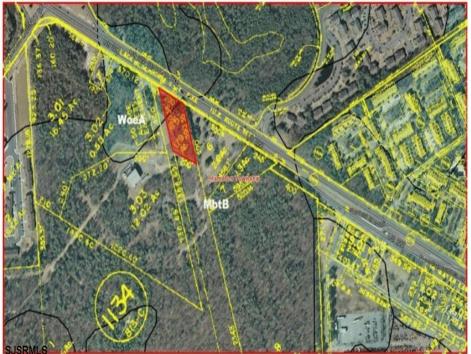

## **COMMENTS**

PROPERTY LOCATION The property is located in the Mays Landing section of Hamilton Township. It is on the south side (eastbound lanes) of the Black Horse Pike. It is located between Cologne Avenue to the west and the WalMart shopping center to the east. Development has generally occurred to the east of this parcel, but there are parcels on either side of the subject property with approvals for commercial development, including self storage & full service car wash. PROPERTY DESCRIPTION This property is vacant land being approximately 1.34 acres in size, with approximately 200' (frontage) x 390' (depth). Site is partially wooded, appears to have minor contouring, and sloping up to the rear. ZONING DC-Design Commercial. Minimum lot size is 10 acres, with 500' lot frontage. Maximum lot coverage is 60% for lots serviced by public sewer. Parcel is located within the jurisdiction of the Pinelands Commission. Permitted uses include, but not limited to banks, games & arcades, drive in fast food, drug stores, retail stores and new car dealerships.