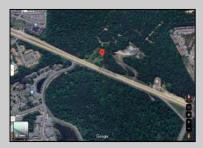

## 0 Black Horse Pike Hamilton Township, NJ 08330

## **COMMENTS**

PROPERTY LOCATION The property is located in the Mays Landing section of Hamilton Township. It is on the south side (eastbound lanes) of the Black Horse Pike. It is located between Cologne Avenue to the west and the WalMart shopping center to the east. Development has generally occurred to the east of this parcel, but there are parcels on either side of the subject property with approvals for commercial development, including self storage & full service car wash. PROPERTY DESCRIPTION This property is vacant land being approximately 1.34 acres in size, with approximately 200' (frontage) x 390' (depth). Site is partially wooded, appears to have minor contouring, and sloping up to the rear. ZONING DC-Design Commercial. Minimum lot size is 10 acres, with 500' lot frontage. Maximum lot coverage is 60% for lots serviced by public sewer. Parcel is located within the jurisdiction of the Pinelands Commission. Permitted uses include, but not limited to banks, games & arcades, drive in fast food, drug stores, retail stores and new car dealerships.