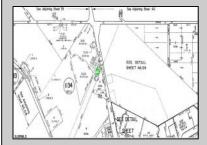

## **COMMENTS**

PROPERTY LOCATION The property is located in the Mays Landing section of Hamilton Township. It is on the south side (eastbound lanes) of the Black Horse Pike. It is located between Cologne Avenue to the west and the WalMart shopping center to the east. Development has generally occurred to the east of this parcel, but there are parcels on either side of the subject property with approvals for commercial development, including self storage & full service car wash. PROPERTY DESCRIPTION This property is vacant land being approximately 1.34 acres in size, with approximately 200' (frontage) x 390' (depth). Site is partially wooded, appears to have minor contouring, and sloping up to the rear. ZONING DC-Design Commercial. Minimum lot size is 10 acres, with 500' lot frontage. Maximum lot coverage is 60% for lots serviced by public sewer. Parcel is located within the jurisdiction of the Pinelands Commission. Permitted uses include, but not limited to banks, games & arcades, drive in fast food, drug stores, retail stores and new car dealerships.