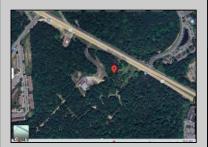

## **COMMENTS**

PROPERTY LOCATION The property is located in the Mays Landing section of Hamilton Township. It is on the south side (eastbound lanes) of the Black Horse Pike. It is located between Cologne Avenue to the west and the WalMart shopping center to the east. Development has generally occurred to the east of this parcel, but there are parcels on either side of the subject property with approvals for commercial development, including self storage & full service car wash. PROPERTY DESCRIPTION This property is vacant land being approximately 1.34 acres in size, with approximately 200' (frontage) x 390' (depth). Site is partially wooded, appears to have minor contouring, and sloping up to the rear. ZONING DC-Design Commercial. Minimum lot size is 10 acres, with 500' lot frontage. Maximum lot coverage is 60% for lots serviced by public sewer. Parcel is located within the jurisdiction of the Pinelands Commission. Permitted uses include, but not limited to banks, games & arcades, drive in fast food, drug stores, retail stores and new car dealerships.