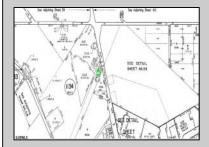

## **COMMENTS**

PROPERTY LOCATION The property is located in the Mays Landing section of Hamilton Township. It is on the south side (eastbound lanes) of the Black Horse Pike. It is located between Cologne Avenue to the west and the WalMart shopping center to the east. Development has generally occurred to the east of this parcel, but there are parcels on either side of the subject property with approvals for commercial development, including self storage & full service car wash. PROPERTY DESCRIPTION This property is vacant land being approximately 1.34 acres in size, with approximately 200' (frontage) x 390' (depth). Site is partially wooded, appears to have minor contouring, and sloping up to the rear. ZONING DC-Design Commercial. Minimum lot size is 10 acres, with 500' lot frontage. Maximum lot coverage is 60% for lots serviced by public sewer. Parcel is located within the jurisdiction of the Pinelands Commission. Permitted uses include, but not limited to banks, games & arcades, drive in fast food, drug stores, retail stores and new car dealerships.