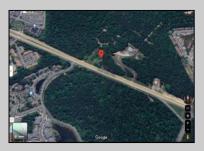

## **COMMENTS**

PROPERTY LOCATION The property is located in the Mays Landing section of Hamilton Township. It is on the south side (eastbound lanes) of the Black Horse Pike. It is located between Cologne Avenue to the west and the WalMart shopping center to the east. Development has generally occurred to the east of this parcel, but there are parcels on either side of the subject property with approvals for commercial development, including self storage & full service car wash. PROPERTY DESCRIPTION This property is vacant land being approximately 1.34 acres in size, with approximately 200' (frontage) x 390' (depth). Site is partially wooded, appears to have minor contouring, and sloping up to the rear. ZONING DC-Design Commercial. Minimum lot size is 10 acres, with 500' lot frontage. Maximum lot coverage is 60% for lots serviced by public sewer. Parcel is located within the jurisdiction of the Pinelands Commission. Permitted uses include, but not limited to banks, games & arcades, drive in fast food, drug stores, retail stores and new car dealerships.