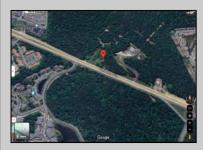

## **COMMENTS**

PROPERTY LOCATION The property is located in the Mays Landing section of Hamilton Township. It is on the south side (eastbound lanes) of the Black Horse Pike. It is located between Cologne Avenue to the west and the WalMart shopping center to the east. Development has generally occurred to the east of this parcel, but there are parcels on either side of the subject property with approvals for commercial development, including self storage & full service car wash. PROPERTY DESCRIPTION This property is vacant land being approximately 1.34 acres in size, with approximately 200' (frontage) x 390' (depth). Site is partially wooded, appears to have minor contouring, and sloping up to the rear. ZONING DC-Design Commercial. Minimum lot size is 10 acres, with 500' lot frontage. Maximum lot coverage is 60% for lots serviced by public sewer. Parcel is located within the jurisdiction of the Pinelands Commission. Permitted uses include, but not limited to banks, games & arcades, drive in fast food, drug stores, retail stores and new car dealerships.