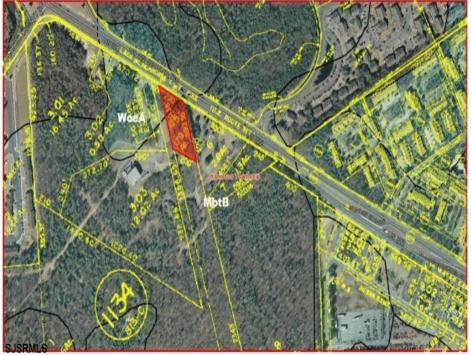

## **COMMENTS**

PROPERTY LOCATION The property is located in the Mays Landing section of Hamilton Township. It is on the south side (eastbound lanes) of the Black Horse Pike. It is located between Cologne Avenue to the west and the WalMart shopping center to the east. Development has generally occurred to the east of this parcel, but there are parcels on either side of the subject property with approvals for commercial development, including self storage & full service car wash. PROPERTY DESCRIPTION This property is vacant land being approximately 1.34 acres in size, with approximately 200' (frontage) x 390' (depth). Site is partially wooded, appears to have minor contouring, and sloping up to the rear. ZONING DC-Design Commercial. Minimum lot size is 10 acres, with 500' lot frontage. Maximum lot coverage is 60% for lots serviced by public sewer. Parcel is located within the jurisdiction of the Pinelands Commission. Permitted uses include, but not limited to banks, games & arcades, drive in fast food, drug stores, retail stores and new car dealerships.