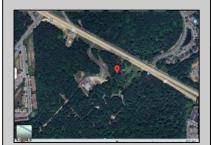

## **COMMENTS**

PROPERTY LOCATION The property is located in the Mays Landing section of Hamilton Township. It is on the south side (eastbound lanes) of the Black Horse Pike. It is located between Cologne Avenue to the west and the WalMart shopping center to the east. Development has generally occurred to the east of this parcel, but there are parcels on either side of the subject property with approvals for commercial development, including self storage & full service car wash. PROPERTY DESCRIPTION This property is vacant land being approximately 1.34 acres in size, with approximately 200' (frontage) x 390' (depth). Site is partially wooded, appears to have minor contouring, and sloping up to the rear. ZONING DC-Design Commercial. Minimum lot size is 10 acres, with 500' lot frontage. Maximum lot coverage is 60% for lots serviced by public sewer. Parcel is located within the jurisdiction of the Pinelands Commission. Permitted uses include, but not limited to banks, games & arcades, drive in fast food, drug stores, retail stores and new car dealerships.