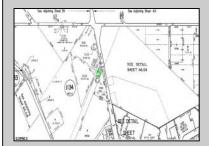

## **COMMENTS**

PROPERTY LOCATION The property is located in the Mays Landing section of Hamilton Township. It is on the south side (eastbound lanes) of the Black Horse Pike. It is located between Cologne Avenue to the west and the WalMart shopping center to the east. Development has generally occurred to the east of this parcel, but there are parcels on either side of the subject property with approvals for commercial development, including self storage & full service car wash. PROPERTY DESCRIPTION This property is vacant land being approximately 1.34 acres in size, with approximately 200' (frontage) x 390' (depth). Site is partially wooded, appears to have minor contouring, and sloping up to the rear. ZONING DC-Design Commercial. Minimum lot size is 10 acres, with 500' lot frontage. Maximum lot coverage is 60% for lots serviced by public sewer. Parcel is located within the jurisdiction of the Pinelands Commission. Permitted uses include, but not limited to banks, games & arcades, drive in fast food, drug stores, retail stores and new car dealerships.